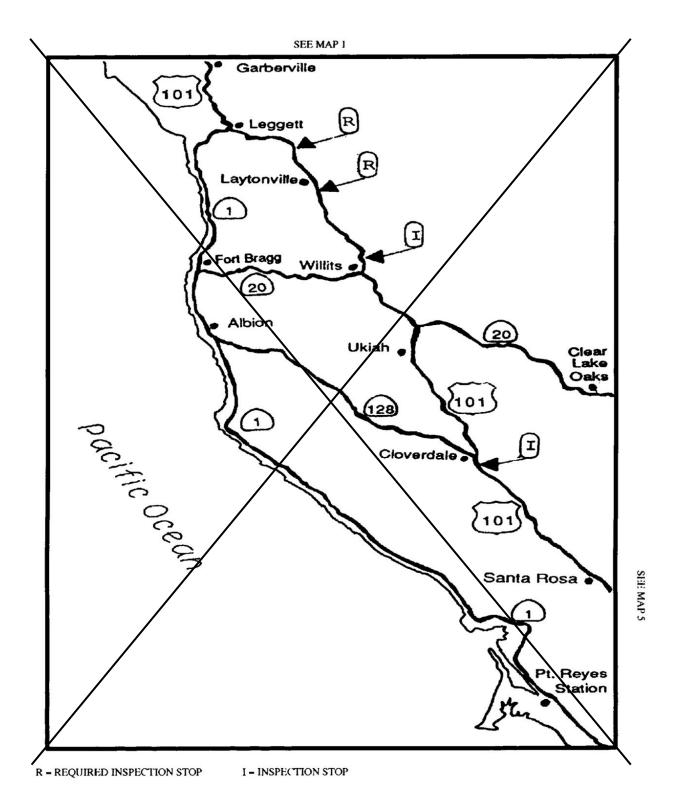

## Explosives Routes – Map 4 (CHP-R-2020-06206)

| Existing text: | Times New Roman 12 point font.           |               |
|----------------|------------------------------------------|---------------|
| Additions      | Times New Roman 12 point font with sing  | gle underline |
|                | Fimes New Roman 12 point font with stril |               |

## TITLE 13, CALIFORNIA CODE OF REGULATIONS DIVISION 2, CHAPTER 6, ARTICLE 1 SECTION 1151.4 IS AMENDED TO READ:

§ 1151.4. Routes – Map 4.

(a) Map 4.

Page 2

R - REQUIRED INSPECTION STOP

I - INSPECTION STOP

Note: Authority cited: Section 31616, Vehicle Code. Reference: Sections 31601, 31602, 31607, 31611, 31614, and 31616, Vehicle Code.