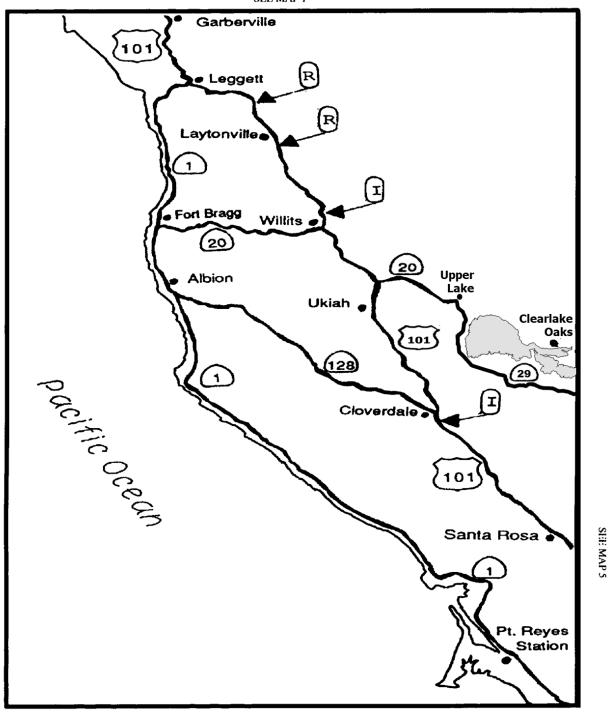

## Explosives Routes – Map 4 (CHP-R-2020-06206)

| Existing text: | Times New Roman 12 point font.           |               |
|----------------|------------------------------------------|---------------|
| Additions      | Times New Roman 12 point font with sing  | gle underline |
|                | Fimes New Roman 12 point font with stril |               |

## TITLE 13, CALIFORNIA CODE OF REGULATIONS DIVISION 2, CHAPTER 6, ARTICLE 1 SECTION 1151.4 IS AMENDED TO READ:

§ 1151.4. Routes – Map 4.

(a) Map 4.

Page 2

R - REQUIRED INSPECTION STOP

I - INSPECTION STOP

Note: Authority cited: Section 31616, Vehicle Code. Reference: Sections 31601, 31602, 31607, 31611, 31614, and 31616, Vehicle Code.