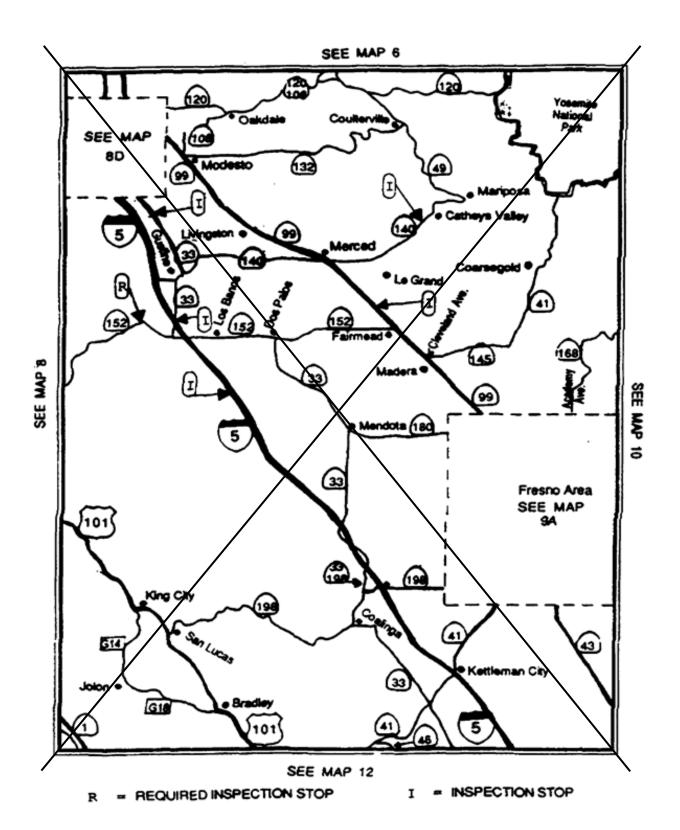

TITLE 13, CALIFORNIA CODE OF REGULATIONS,
DIVISION 2, CHAPTER 6,
ARTICLE 1, SECTIONS 1151.9 AND 1153, ARE AMENDED TO READ:

§ 1151.9. Routes-Map 9.

Page 2