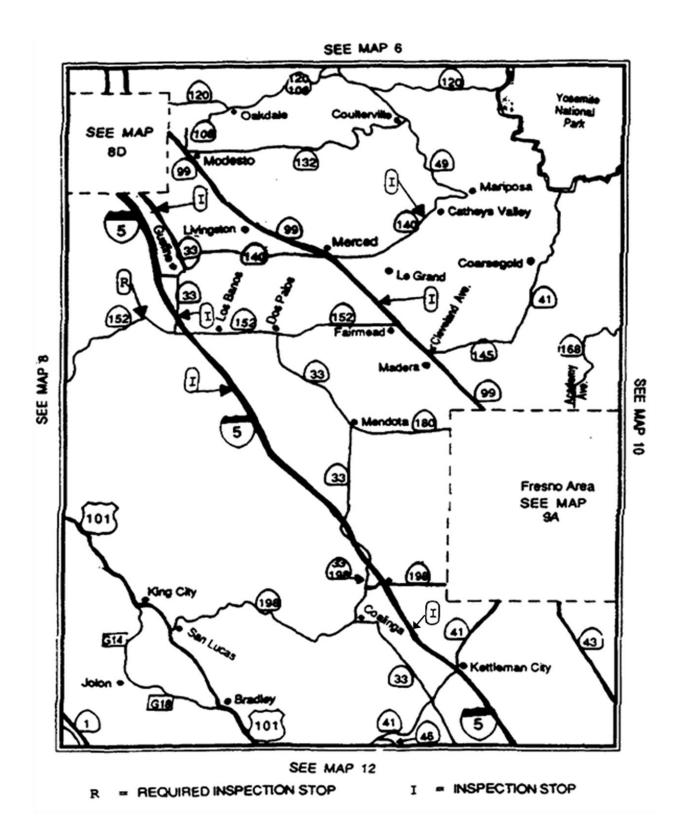

TITLE 13, CALIFORNIA CODE OF REGULATIONS,
DIVISION 2, CHAPTER 6,
ARTICLE 1, SECTIONS 1151.9 AND 1153, ARE AMENDED TO READ:

§ 1151.9. Routes-Map 9.

Page 2