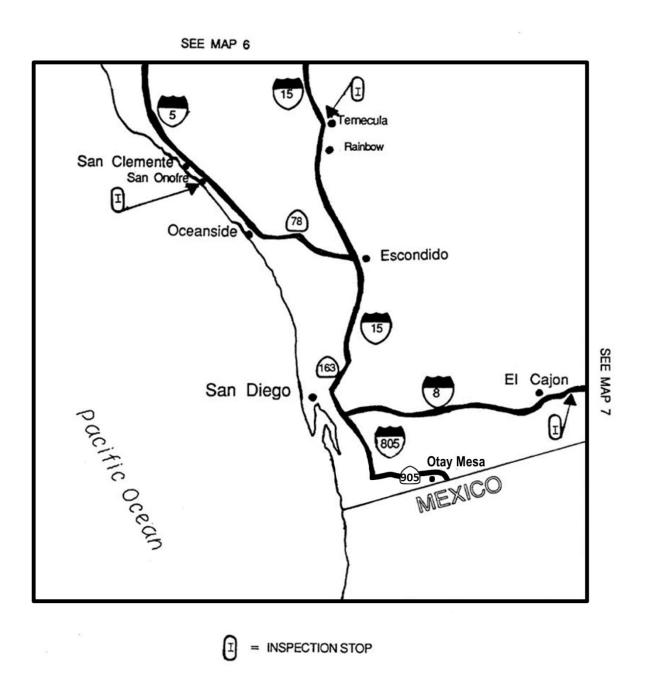

## Inhalation Hazards Routes – Map 8 (CHP-R-2019-06206)

(INITIAL NOTICE: Z-2019-0520-01)

TITLE 13, CALIFORNIA CODE OF REGULATIONS DIVISION 2, CHAPTER 6, ARTICLE 2.5 SECTION 1157.20 IS AMENDED TO READ:

§ 1157.20. Routes – Map 8.

(a) Map 8.

Note: Authority cited: Section 32102, Vehicle Code. Reference: Sections 32101, 32102, 32103, 32104 and 32105, Vehicle Code.