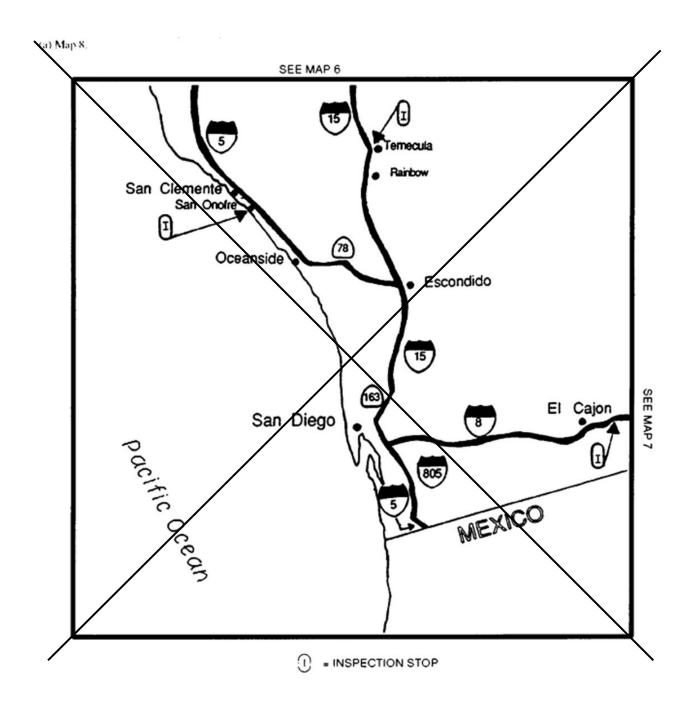

## Inhalation Hazards Routes – Map 8 (CHP-R-2019-06206)

(INITIAL NOTICE: Z-2019-0520-01)

TITLE 13, CALIFORNIA CODE OF REGULATIONS DIVISION 2, CHAPTER 6, ARTICLE 2.5 SECTION 1157.20 IS AMENDED TO READ:

§ 1157.20. Routes – Map 8.

(a) Map 8.

Note: Authority cited: Section 32102, Vehicle Code. Reference: Sections 32101, 32102, 32103, 32104 and 32105, Vehicle Code.