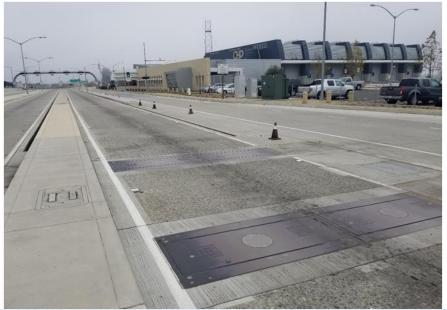

## COMMERCIAL VEHICLE ENFORCEMENT FACILITY (CVEF)

- Commonly known as Truck Weigh Station
- CHP inspects the weight of trucks and conducts other safety inspections of commercial vehicles

### TRUCK INSPECTION AT CVEF