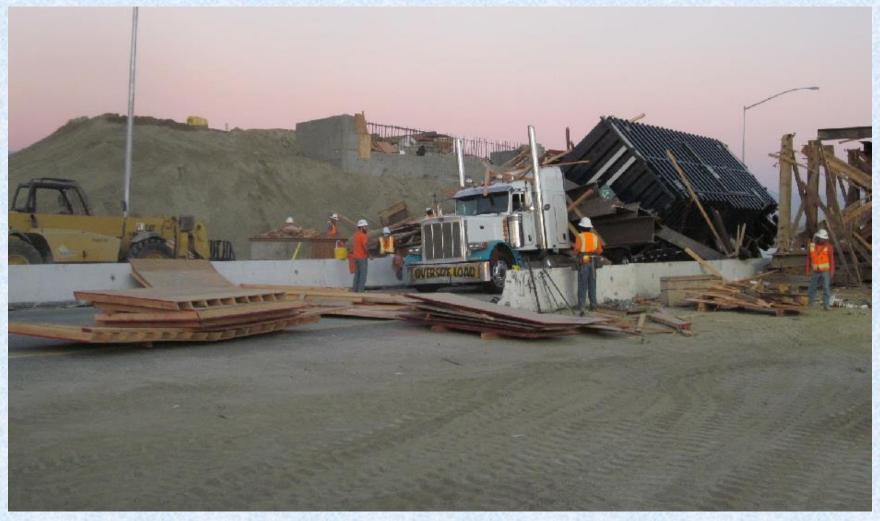

# CALIFONRIA OVERSIZE-OVERWEIGHT PROGRAMS

The Caltrans Transportation Permits
Issuance Branch in the office of CVO is
responsible for the issuance of special
transportation permits for OS-OW
vehicles on the State Highway System.

### TYPES OF PERMITS

The Department of Transportation (Caltrans) has established maximums to control the overall height, width, length, and axle group weight of standard hauling vehicles and/or loads permitted to use the State Highway System and bridges.