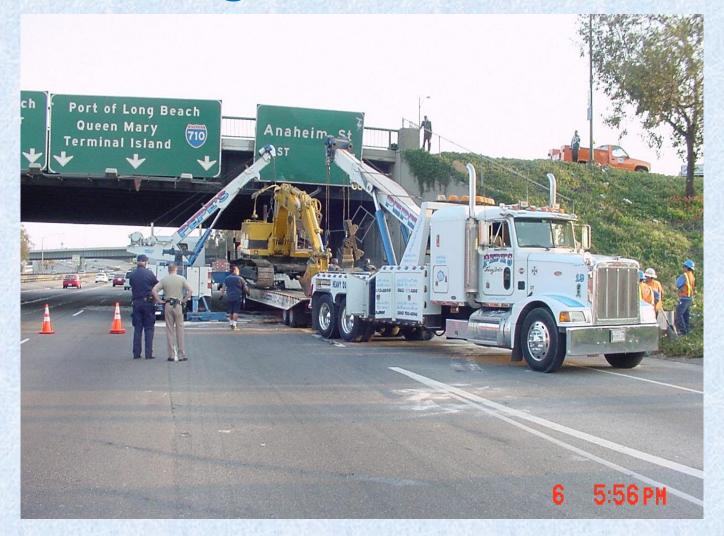

## Required if exceeds dimensional and weight maximums or bridge load ratings

- Height exceeds 17-ft
  - Route Survey (>17-ft)
- Width exceeds 16-ft on a yellow route or 15-ft on green, blue, or brown route
- Length exceeds 135-ft
- Vehicles requiring a Structure Review
- CHP Escort
- Up to 30-day process time
- Encroachment Permit from District

### CHP ESCORT TABLE

| Route Class | Width                                                                | Length   | Height  | Notes                                                                                            |
|-------------|----------------------------------------------------------------------|----------|---------|--------------------------------------------------------------------------------------------------|
| YELLOW      | >16' 0"                                                              | >185' 0" | _       | CHP Escort is required when: 1: Opposing lanes are used. 2: Slowing while crossing structure(s). |
| GREEN       | >15' 0"                                                              | >185' 0" | _       |                                                                                                  |
| BLUE        | >15' 0"                                                              | >135' 0" | ≥17' 0" |                                                                                                  |
| BROWN       | >15' 0"                                                              | >135' 0" | ≥17′0"  |                                                                                                  |
| RED         | Operational Restriction - See "Red Route Summary Table" for details. |          |         | Summary Table" for details.                                                                      |