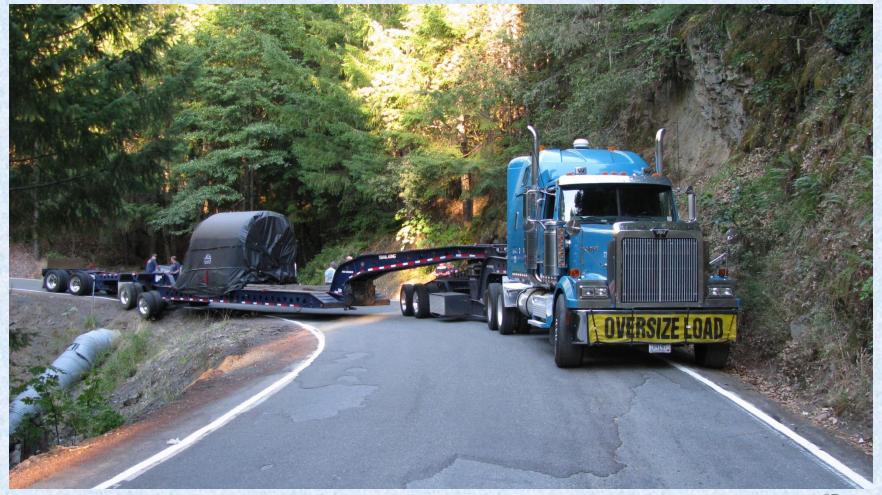

# CALIFONRIA OVERSIZE-OVERWEIGHT PROGRAMS

The Caltrans Transportation Permits
Issuance Branch in the office of CVO is
responsible for the issuance of special
transportation permits for OS-OW
vehicles on the State Highway System.

### TYPES OF PERMITS

The Department of Transportation (Caltrans) has established maximums to control the overall height, width, length, and axle group weight of standard hauling vehicles and/or loads permitted to use the State Highway System and bridges.