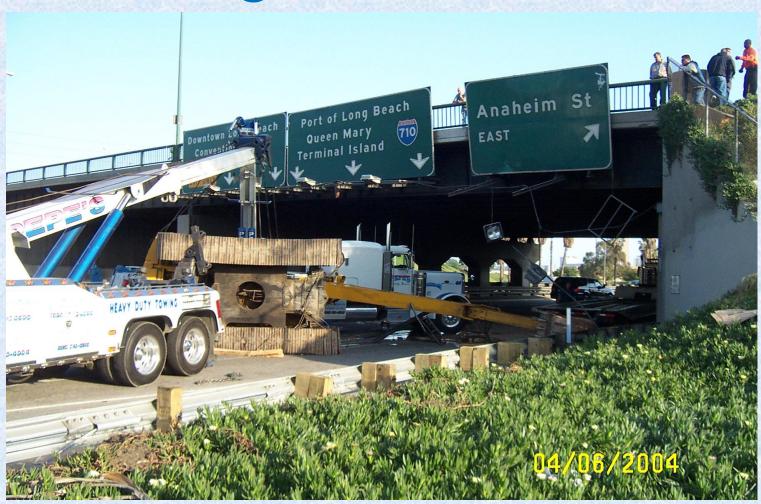

## Required if exceeds dimensional and weight maximums or bridge load ratings

- Height exceeds 17-ft
  - Route Survey (>17-ft)
- Width exceeds 16-ft on a yellow route or 15-ft on green, blue, or brown route
- Length exceeds 135-ft
- Vehicles requiring a Structure Review
- CHP Escort
- Up to 30-day process time
- Encroachment Permit from District

### CHP ESCORT TABLE

| Route Class | Width                                                                | Length   | Height  | Notes                                                                                            |
|-------------|----------------------------------------------------------------------|----------|---------|--------------------------------------------------------------------------------------------------|
| YELLOW      | >16' 0"                                                              | >185' 0" | _       | CHP Escort is required when: 1: Opposing lanes are used. 2: Slowing while crossing structure(s). |
| GREEN       | >15' 0"                                                              | >185' 0" | _       |                                                                                                  |
| BLUE        | >15' 0"                                                              | >135' 0" | ≥17' 0" |                                                                                                  |
| BROWN       | >15' 0"                                                              | >135' 0" | ≥17′0"  |                                                                                                  |
| RED         | Operational Restriction - See "Red Route Summary Table" for details. |          |         | Summary Table" for details.                                                                      |