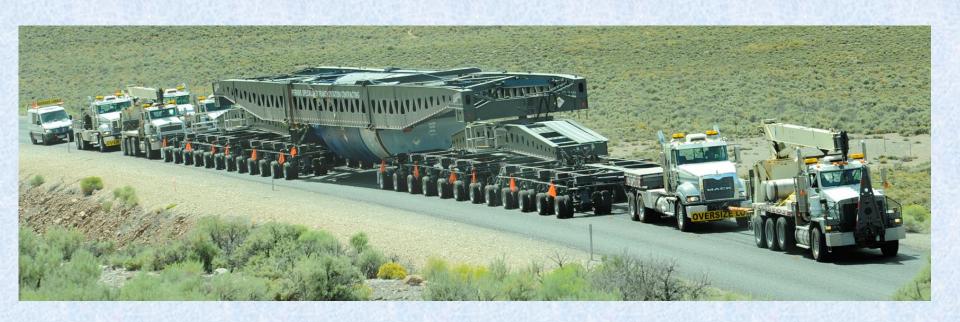

### TYPES OF PERMITS

The Department of Transportation (Caltrans) has established maximums to control the overall height, width, length, and axle group weight of standard hauling vehicles and/or loads permitted to use the State Highway System and bridges.

- Single Trip (Online system called STARS2, fax aka paper)
- Variance
- Repetitive
- Annual
- Direct Crossing