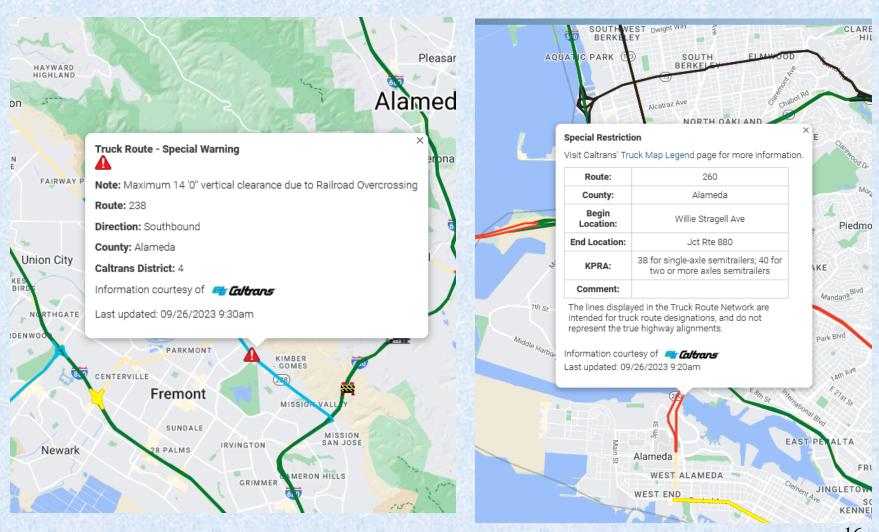

Access routes at decision points. If the T-Sign is not posted, a STAA truck may not travel there. If the Terminal Access route deadends, there will be a T-End sign at or near the turnaround location. |
| S-Sign<br>G66-55<br>(CA) | Service<br>Access                    |                  | The S-Signs are Service Access signs showing where STAA trucks may exit the interstate onto a local road, for one mile only, for food, fuel, lodging, or repair.                                                                                                                                                                                                                                                               |

### TA/ SA SIGNS





### CALIFORNIA TRUCK ROUTES





### SPECIAL WARNING AND RESTRICTION



## CALTRANS QUICKMAP

- https://quickmap.dot.ca.gov/
- See "Commercial Vehicles" under "Options" tab
  - Truck Weigh Stations
  - California Truck Networks
- QuickMap App is available in both iOS and Android versions.
- Download from App Store and use it.

### CALTRANS QUICKMAP APP

- Go to App Store (both iOS and Android)
- Search for "Caltrans QuickMap"



Download and start using

## COMMERCIAL VEHICLE ENFORCEMENT FACILITY (CVEF)

- Commonly known as Truck Weigh Station
- CHP inspects the weight of trucks and conducts other safety inspections of commercial vehicles





### **CVEF TYPICAL LAYOUT**



### TRUCK INSPECTION AT CVEF





### **CONTACTS**

Caltrans Legal Truck Access

https://dot.ca.gov/programs/trafficoperations/legal-truck-access

CVEF

https://dot.ca.gov/programs/traffi