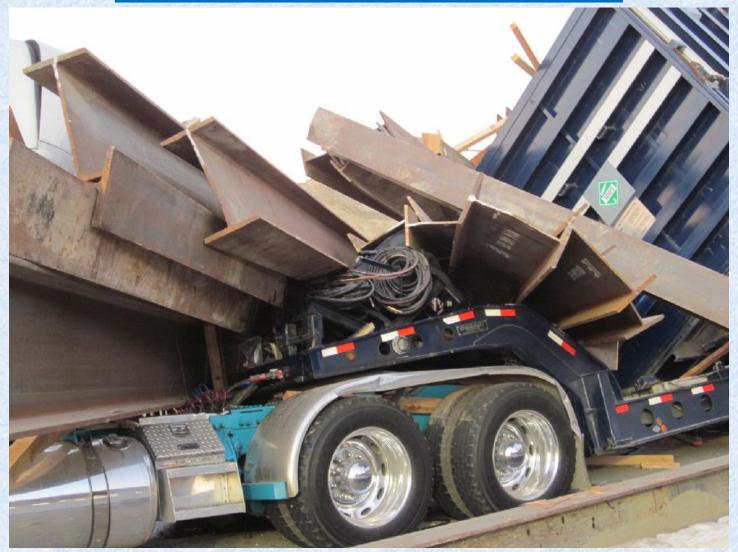

# CALIFONRIA OVERSIZE-OVERWEIGHT PROGRAMS

The Caltrans Transportation Permits
Issuance Branch in the office of CVO is
responsible for the issuance of special
transportation permits for OS-OW
vehicles on the State Highway System.

### TYPES OF PERMITS

The Department of Transportation (Caltrans) has established maximums to control the overall height, width, length, and axle group weight of standard hauling vehicles and/or loads permitted to use the State Highway System and bridges.