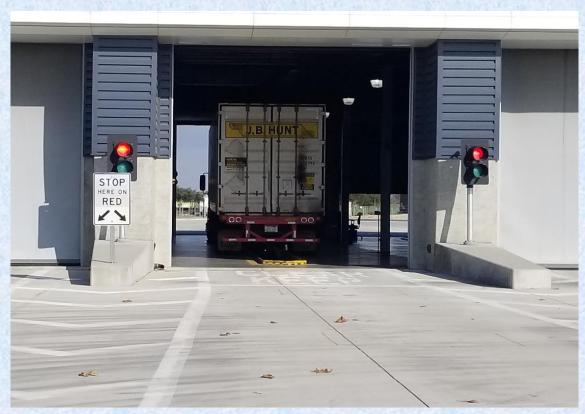

## COMMERCIAL VEHICLE ENFORCEMENT FACILITY (CVEF)

- Commonly known as Truck Weigh Station
- CHP inspects the weight of trucks and conducts other safety inspections of commercial vehicles

### TRUCK INSPECTION AT CVEF