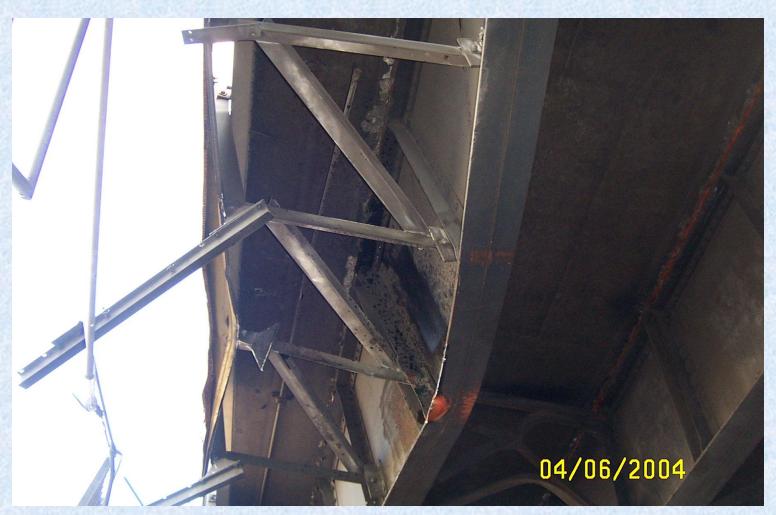

## Required if exceeds dimensional and weight maximums or bridge load ratings

- Height exceeds 17-ft
  - Route Survey (>17-ft)
- Width exceeds 16-ft on a yellow route or 15-ft on green, blue, or brown route
- Length exceeds 135-ft
- Vehicles requiring a Structure Review
- CHP Escort
- Up to 30-day process time
- Encroachment Permit from District

### CHP ESCORT TABLE

| Route Class | Width                                                                | Length   | Height  | Notes                                                                                            |
|-------------|----------------------------------------------------------------------|----------|---------|--------------------------------------------------------------------------------------------------|
| YELLOW      | >16' 0"                                                              | >185' 0" | _       | CHP Escort is required when: 1: Opposing lanes are used. 2: Slowing while crossing structure(s). |
| GREEN       | >15' 0"                                                              | >185' 0" | _       |                                                                                                  |
| BLUE        | >15' 0"                                                              | >135' 0" | ≥17' 0" |                                                                                                  |
| BROWN       | >15' 0"                                                              | >135' 0" | ≥17′0"  |                                                                                                  |
| RED         | Operational Restriction - See "Red Route Summary Table" for details. |          |         | Summary Table" for details.                                                                      |