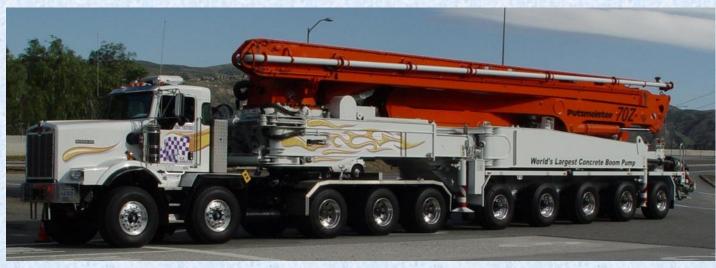

### TYPES OF PERMITS

The Department of Transportation (Caltrans) has established maximums to control the overall height, width, length, and axle group weight of standard hauling vehicles and/or loads permitted to use the State Highway System and bridges.

- Single Trip (Online system called STARS2, fax aka paper)
- Variance
- Repetitive
- Annual
- Direct Crossing