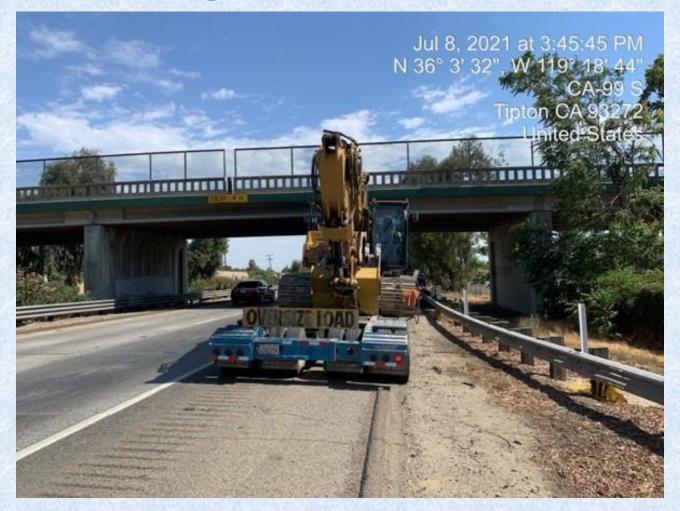

## Required if exceeds dimensional and weight maximums or bridge load ratings

- Height exceeds 17-ft
  - Route Survey (>17-ft)
- Width exceeds 16-ft on a yellow route or 15-ft on green, blue, or brown route
- Length exceeds 135-ft
- Vehicles requiring a Structure Review
- CHP Escort
- Up to 30-day process time
- Encroachment Permit from District

### CHP ESCORT TABLE

| Route Class | Width                                                                | Length   | Height  | Notes                                                                                            |
|-------------|----------------------------------------------------------------------|----------|---------|--------------------------------------------------------------------------------------------------|
| YELLOW      | >16' 0"                                                              | >185' 0" | _       | CHP Escort is required when: 1: Opposing lanes are used. 2: Slowing while crossing structure(s). |
| GREEN       | >15' 0"                                                              | >185' 0" | _       |                                                                                                  |
| BLUE        | >15' 0"                                                              | >135' 0" | ≥17' 0" |                                                                                                  |
| BROWN       | >15' 0"                                                              | >135' 0" | ≥17′0"  |                                                                                                  |
| RED         | Operational Restriction - See "Red Route Summary Table" for details. |          |         | Summary Table" for details.                                                                      |