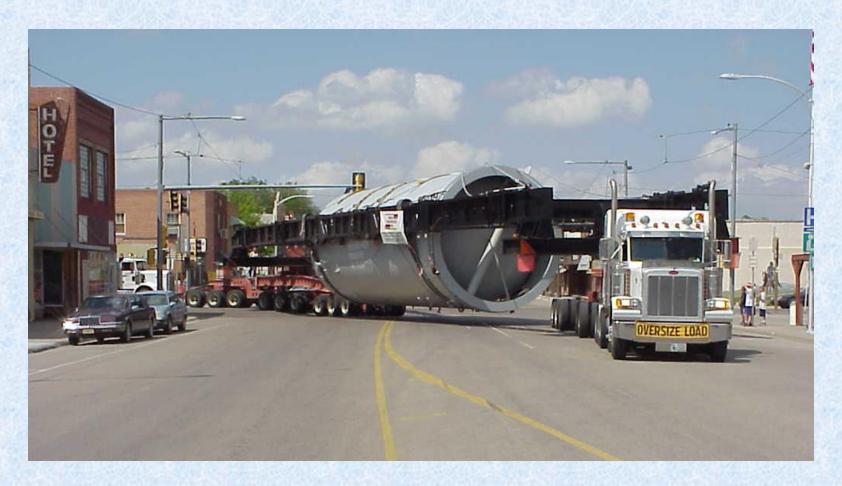

### TYPES OF PERMITS

The Department of Transportation (Caltrans) has established maximums to control the overall height, width, length, and axle group weight of standard hauling vehicles and/or loads permitted to use the State Highway System and bridges.

- Single Trip (Online system called STARS2, fax aka paper)
- Variance
- Repetitive
- Annual
- Direct Crossing