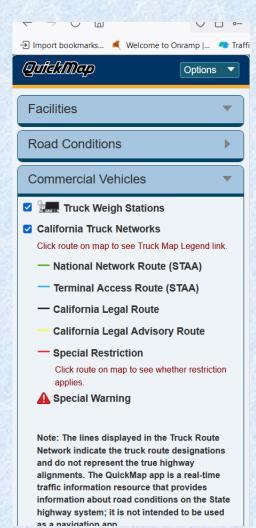

## CALTRANS QUICKMAP

- https://quickmap.dot.ca.gov/
- See "Commercial Vehicles" under "Options" tab
  - Truck Weigh Stations
  - California Truck Networks
- QuickMap App is available in both iOS and Android versions.
- Download from App Store and use it.

### CALTRANS QUICKMAP APP

- Go to App Store (both iOS and Android)
- Search for "Caltrans QuickMap"

Download and start using