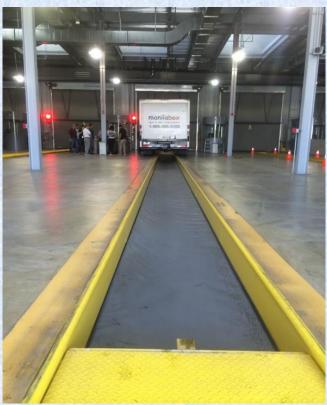

## COMMERCIAL VEHICLE ENFORCEMENT FACILITY (CVEF)

- Commonly known as Truck Weigh Station
- CHP inspects the weight of trucks and conducts other safety inspections of commercial vehicles

### TRUCK INSPECTION AT CVEF