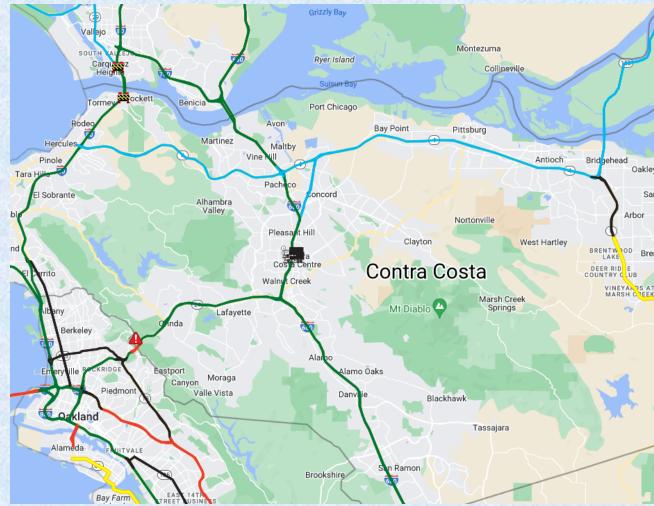

### CALIFORNIA TRUCK ROUTES

## CALTRANS QUICKMAP

- https://quickmap.dot.ca.gov/
- See "Commercial Vehicles" under "Options" tab
  - Truck Weigh Stations
  - California Truck Networks
- QuickMap App is available in both iOS and Android versions.
- Download from App Store and use it.