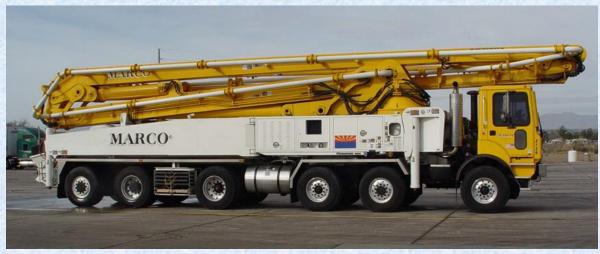

### TYPES OF PERMITS

The Department of Transportation (Caltrans) has established maximums to control the overall height, width, length, and axle group weight of standard hauling vehicles and/or loads permitted to use the State Highway System and bridges.

- Single Trip (Online system called STARS2, fax aka paper)
- Variance
- Repetitive
- Annual
- Direct Crossing