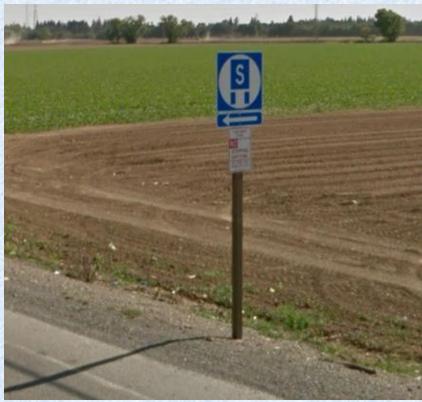

### TERMINAL ACCESS (TA)/ SERVICE ACCESS (SA)

| Signage                  | Route<br>Type                        | Sign<br>Graphics | Purpose                                                                                                                                                                                                                                                                                                                                                                                                                        |
|--------------------------|--------------------------------------|------------------|--------------------------------------------------------------------------------------------------------------------------------------------------------------------------------------------------------------------------------------------------------------------------------------------------------------------------------------------------------------------------------------------------------------------------------|
| T-Sign<br>G66-56<br>(CA) | State<br>Route<br>Terminal<br>Access |                  | The T-Signs are trailblazer signs showing "Terminal Access" routes where STAA trucks may exit off the interstate and travel onto State and local routes. These T-Signs are also posted on the State and local Terminal Access routes at decision points. If the T-Sign is not posted, a STAA truck may not travel there. If the Terminal Access route deadends, there will be a T-End sign at or near the turnaround location. |
| S-Sign<br>G66-55<br>(CA) | Service<br>Access                    |                  | The S-Signs are Service Access signs showing where STAA trucks may exit the interstate onto a local road, for one mile only, for food, fuel, lodging, or repair.                                                                                                                                                                                                                                                               |

### TA/ SA SIGNS