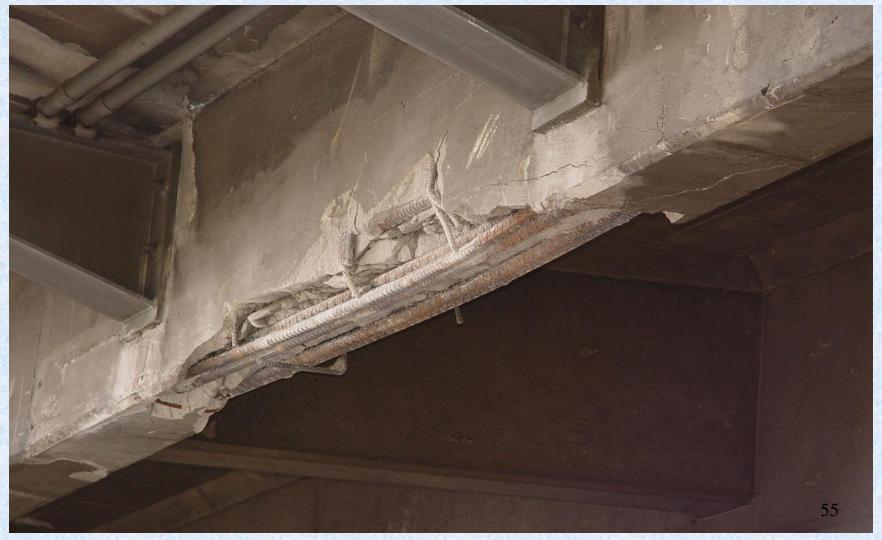

## Required if exceeds dimensional and weight maximums or bridge load ratings

- Height exceeds 17-ft
  - Route Survey (>17-ft)
- Width exceeds 16-ft on a yellow route or 15-ft on green, blue, or brown route
- Length exceeds 135-ft
- Vehicles requiring a Structure Review
- CHP Escort
- Up to 30-day process time
- Encroachment Permit from District

### CHP ESCORT TABLE

| Route Class | Width                                                                | Length   | Height  | Notes                                                                                            |
|-------------|----------------------------------------------------------------------|----------|---------|--------------------------------------------------------------------------------------------------|
| YELLOW      | >16' 0"                                                              | >185' 0" | _       | CHP Escort is required when: 1: Opposing lanes are used. 2: Slowing while crossing structure(s). |
| GREEN       | >15' 0"                                                              | >185' 0" | _       |                                                                                                  |
| BLUE        | >15' 0"                                                              | >135' 0" | ≥17' 0" |                                                                                                  |
| BROWN       | >15' 0"                                                              | >135' 0" | ≥17′0"  |                                                                                                  |
| RED         | Operational Restriction - See "Red Route Summary Table" for details. |          |         | Summary Table" for details.                                                                      |