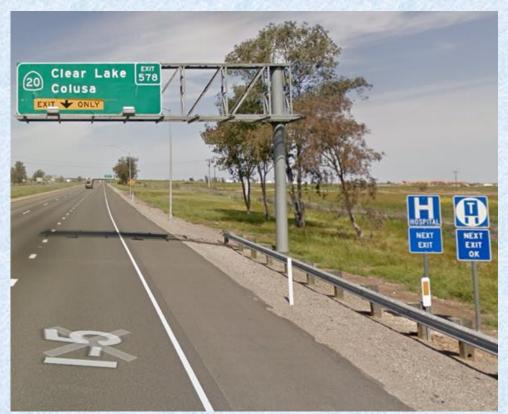

## ROUTE COLOR AND SIGNS

| Route<br>Colors                        | Route<br>Type         | Signs                                                    | "Green"<br>STAA Trucks                                                                                                                                 | "Black" California Legal Trucks                                                                                                                           |
|----------------------------------------|-----------------------|----------------------------------------------------------|--------------------------------------------------------------------------------------------------------------------------------------------------------|-----------------------------------------------------------------------------------------------------------------------------------------------------------|
| Green                                  | Primarily interstates | None                                                     | Yes                                                                                                                                                    | Yes                                                                                                                                                       |
| Blue                                   | State<br>routes       |                                                          | Yes                                                                                                                                                    | Yes                                                                                                                                                       |
| Black                                  | State<br>routes       | Usually<br>none                                          | No                                                                                                                                                     | Yes                                                                                                                                                       |
| Yellow<br>(KPRA<br>Advisory<br>Routes) | State<br>routes       | TRACTOR-SEMIS OVER FEET KINGPIN TO REAR AXLE NOT ADVISED | No                                                                                                                                                     | <b>Yes</b> However, we advise you not to travel on an advisory route unless your KPRA is no more than the posted length, which is 30 feet on most routes. |
| Red                                    | Varies                | Example:                                                 | The restriction may or may not apply to you. Read the restriction on the map to determine whether it applies. See also the Special Route Restrictions. |                                                                                                                                                           |

## COMMERCIAL VEHICLE ENFORCEMENT FACILITY (CVEF)

- Commonly known as Truck Weigh Station
- CHP inspects the weight of trucks and conducts other safety inspections of commercial vehicles