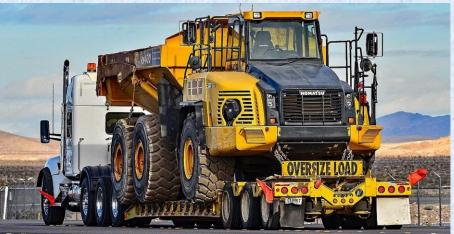

# CALIFONRIA OVERSIZE-OVERWEIGHT PROGRAMS

The Caltrans Transportation Permits
Issuance Branch in the office of CVO is
responsible for the issuance of special
transportation permits for OS-OW
vehicles on the State Highway System.

### TRANSPORTATION PERMIT ELIGIBILITY

- Non-divisible loads/vehicles only
  - Compromise the intended use of the vehicle if divided
  - Destroy the value of the load or vehicle
- Certain types of vehicle requires an inspection report before applying for a permit
  - Caltrans Transportation Permit Manual, <u>Section 303</u>
     Virtual Vehicle Inspection

### TYPES OF PERMITS

The Department of Transportation (Caltrans) has established maximums to control the overall height, width, length, and axle group weight of standard hauling vehicles and/or loads permitted to use the State Highway System and bridges.