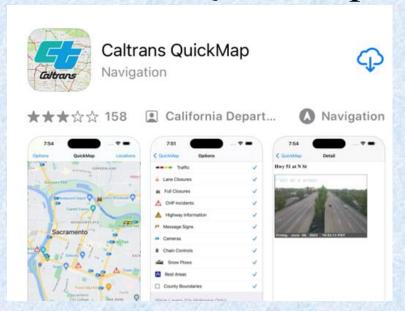

## CALTRANS QUICKMAP

- https://quickmap.dot.ca.gov/
- See "Commercial Vehicles" under "Options" tab
  - Truck Weigh Stations
  - California Truck Networks
- QuickMap App is available in both iOS and Android versions.
- Download from App Store and use it.

### CALTRANS QUICKMAP APP

- Go to App Store (both iOS and Android)
- Search for "Caltrans QuickMap"

Download and start using