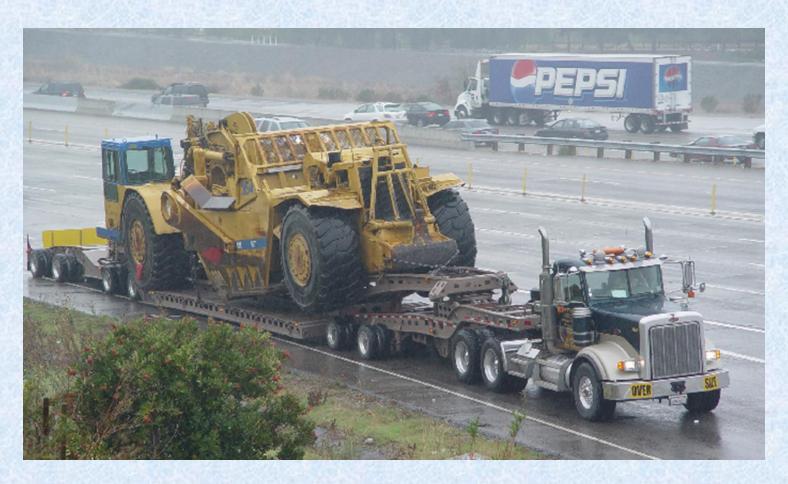

# CALIFONRIA OVERSIZE-OVERWEIGHT PROGRAMS

The Caltrans Transportation Permits
Issuance Branch in the office of CVO is
responsible for the issuance of special
transportation permits for OS-OW
vehicles on the State Highway System.

### TYPES OF PERMITS

The Department of Transportation (Caltrans) has established maximums to control the overall height, width, length, and axle group weight of standard hauling vehicles and/or loads permitted to use the State Highway System and bridges.