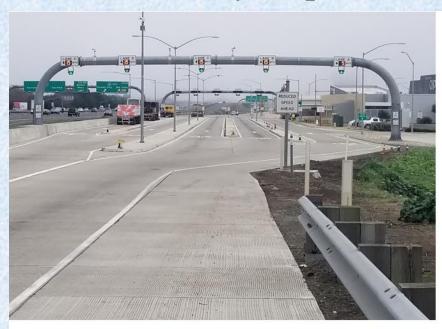

## COMMERCIAL VEHICLE ENFORCEMENT FACILITY (CVEF)

- Commonly known as Truck Weigh Station
- CHP inspects the weight of trucks and conducts other safety inspections of commercial vehicles

### **CVEF TYPICAL LAYOUT**