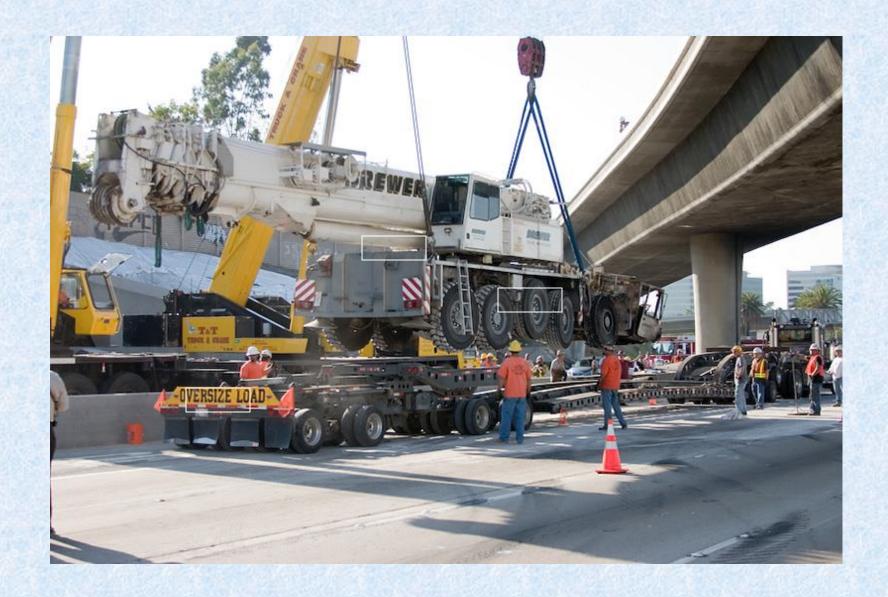

# CALIFONRIA OVERSIZE-OVERWEIGHT PROGRAMS

The Caltrans Transportation Permits
Issuance Branch in the office of CVO is
responsible for the issuance of special
transportation permits for OS-OW
vehicles on the State Highway System.

### TYPES OF PERMITS

The Department of Transportation (Caltrans) has established maximums to control the overall height, width, length, and axle group weight of standard hauling vehicles and/or loads permitted to use the State Highway System and bridges.

## Required if exceeds dimensional and weight maximums or bridge load ratings

- Height exceeds 17-ft
  - Route Survey (>17-ft)
- Width exceeds 16-ft on a yellow route or 15-ft on green, blue, or brown route
- Length exceeds 135-ft
- Vehicles requiring a Structure Review
- CHP Escort
- Up to 30-day process time
- Encroachment Permit from District

## **CHP - Escort Requirement**