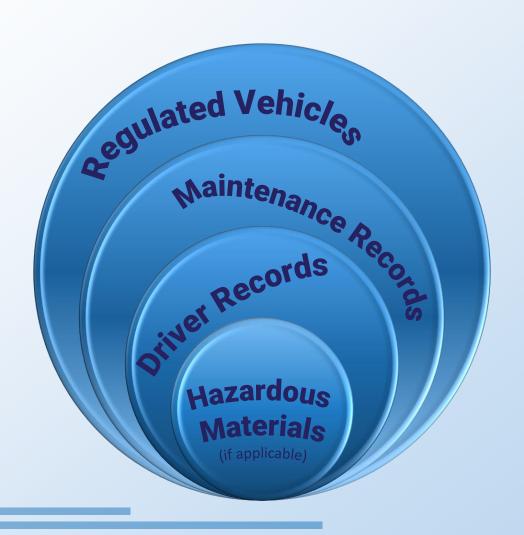

#### **Inspection Categories**

- Regulated Vehicles
- Maintenance Program Records
- Driver Records
- Hazardous Materials, if applicable