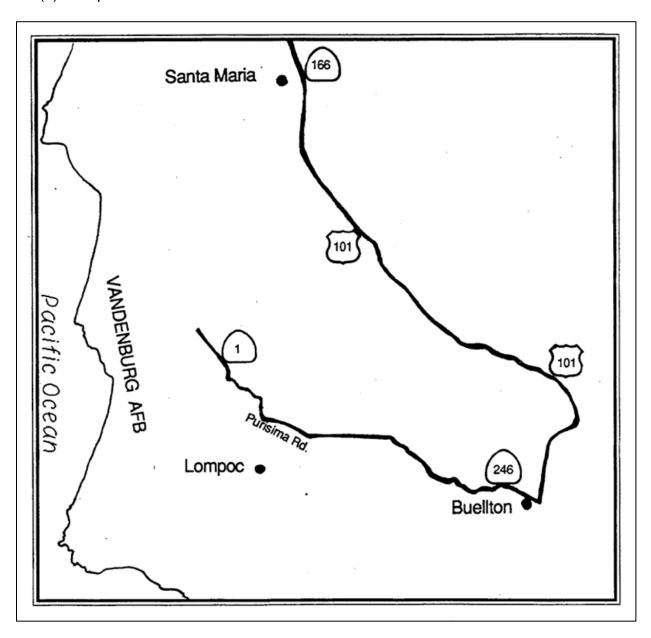

- (b) The department shall, by regulation, designate through routes in this state which are to be used for the transportation of inhalation hazards. The department may also designate separate through routes for the transportation of inhalation hazards composed of any chemical rocket propellant specified in Section 32050. The Department of Transportation shall assist the department in developing the recommended routes. The department shall hold public hearings in each field operation division of the department in which are located proposed routes. In recommending the through routes, the department shall do both of the following:
  - (1) Perform a risk assessment which shall include, but not be limited to, consideration of the population density, capabilities of the emergency response personnel near the proposed routes, and the safety of the roadways.
  - (2) Consult with officials having the responsibility for the prevention and suppression of fire in communities in which are located the proposed routes, the representatives of persons engaged in the transportation of inhalation hazards, manufacturers of inhalation hazards, and the State Fire Marshal.
- (c) The department shall prepare for distribution to persons engaged in the transportation of inhalation hazards maps which clearly indicate the routes which are to be used for the transportation of inhalation hazards.
- (d) The department shall prepare for distribution to persons engaged in the transportation of inhalation hazards a list of locations of required inspection stops and safe stopping places and shall revise the list to keep it current.
- (e) Until other routes are designated by the department for the transportation of chemical rocket propellants pursuant to subdivision (b), the designated through routes for the transportation of chemical rocket propellants to Vandenberg Air Force Base shall be those routes designated in the letter of agreement between the department and the United States Department of the Air Force executed in 1992.

- (c) Inspection of the following items of equipment shall be made immediately preceding the actual transportation of an inhalation hazard:
  - (1) Brakes and the brake system.
  - (2) Steering, connection devices, and lighting systems.
  - (3) All tires.
  - (4) All supplemental equipment as required by Section 32106.
- (d) En route inspection of tires and brakes on vehicles transporting inhalation hazards shall be performed at the following locations:
  - (1) At an inspection stop at least every four hours or 150 miles traveled, whichever occurs first, or as close thereto as is practicable, depending upon the proximity of those inspection stops.
  - (2) Regardless of elapsed time or miles traveled, at the top of and prior to descending any grade upon which the Department of Transportation has declared a speed limit for trucks of less than 55 miles per hour as provided by Section 22407. The inspection shall be made off the roadway.
  - (3) Regardless of elapsed time or miles traveled, at any location designated in regulations of the department as a required inspection stop.