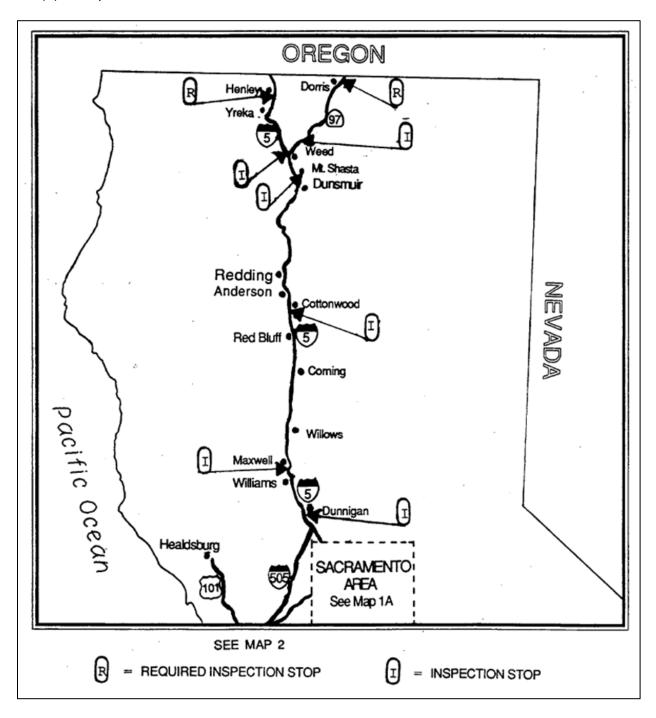

- (b) The department shall, by regulation, designate through routes in this state which are to be used for the transportation of inhalation hazards. The department may also designate separate through routes for the transportation of inhalation hazards composed of any chemical rocket propellant specified in Section 32050. The Department of Transportation shall assist the department in developing the recommended routes. The department shall hold public hearings in each field operation division of the department in which are located proposed routes. In recommending the through routes, the department shall do both of the following:
  - (1) Perform a risk assessment which shall include, but not be limited to, consideration of the population density, capabilities of the emergency response personnel near the proposed routes, and the safety of the roadways.
  - (2) Consult with officials having the responsibility for the prevention and suppression of fire in communities in which are located the proposed routes, the representatives of persons engaged in the transportation of inhalation hazards, manufacturers of inhalation hazards, and the State Fire Marshal.
- (c) The department shall prepare for distribution to persons engaged in the transportation of inhalation hazards maps which clearly indicate the routes which are to be used for the transportation of inhalation hazards.
- (d) The department shall prepare for distribution to persons engaged in the transportation of inhalation hazards a list of locations of required inspection stops and safe stopping places and shall revise the list to keep it current.
- (e) Until other routes are designated by the department for the transportation of chemical rocket propellants pursuant to subdivision (b), the designated through routes for the transportation of chemical rocket propellants to Vandenberg Air Force Base shall be those routes designated in the letter of agreement between the department and the United States Department of the Air Force executed in 1992.