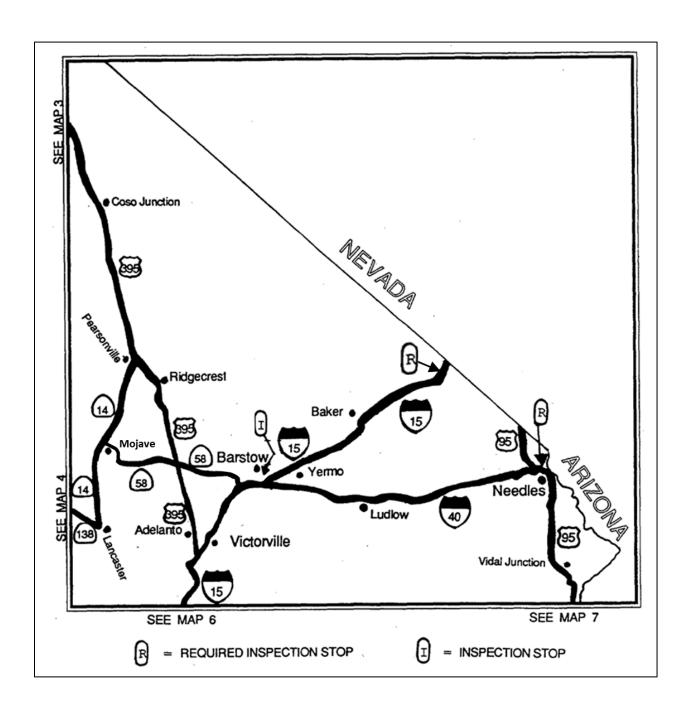

- (b) The department shall, by regulation, designate through routes in this state which are to be used for the transportation of inhalation hazards. The department may also designate separate through routes for the transportation of inhalation hazards composed of any chemical rocket propellant specified in Section 32050. The Department of Transportation shall assist the department in developing the recommended routes. The department shall hold public hearings in each field operation division of the department in which are located proposed routes. In recommending the through routes, the department shall do both of the following:
  - (1) Perform a risk assessment which shall include, but not be limited to, consideration of the population density, capabilities of the emergency response personnel near the proposed routes, and the safety of the roadways.
  - (2) Consult with officials having the responsibility for the prevention and suppression of fire in communities in which are located the proposed routes, the representatives of persons engaged in the transportation of inhalation hazards, manufacturers of inhalation hazards, and the State Fire Marshal.
- (c) The department shall prepare for distribution to persons engaged in the transportation of inhalation hazards maps which clearly indicate the routes which are to be used for the transportation of inhalation hazards.
- (d) The department shall prepare for distribution to persons engaged in the transportation of inhalation hazards a list of locations of required inspection stops and safe stopping places and shall revise the list to keep it current.
- (e) Until other routes are designated by the department for the transportation of chemical rocket propellants pursuant to subdivision (b), the designated through routes for the transportation of chemical rocket propellants to Vandenberg Air Force Base shall be those routes designated in the letter of agreement between the department and the United States Department of the Air Force executed in 1992.

#### 5. CALIFORNIA VEHICLE CODE, SECTION 32103. REQUIRED MAPS.

(a) Every motor carrier shall make available in each vehicle used in the transportation of inhalation hazards the latest map showing the routes to be used for the transportation of inhalation hazards and a list of the safe stopping places and inspection stops for vehicles transporting inhalation hazards as prescribed by regulations of the department. The carrier shall require that the driver be thoroughly familiar with this division before operating any vehicle in the transportation of inhalation hazards.

- (c) Inspection of the following items of equipment shall be made immediately preceding the actual transportation of an inhalation hazard:
  - (1) Brakes and the brake system.
  - (2) Steering, connection devices, and lighting systems.
  - (3) All tires.
  - (4) All supplemental equipment as required by Section 32106.
- (d) En route inspection of tires and brakes on vehicles transporting inhalation hazards shall be performed at the following locations:
  - (1) At an inspection stop at least every four hours or 150 miles traveled, whichever occurs first, or as close thereto as is practicable, depending upon the proximity of those inspection stops.
  - (2) Regardless of elapsed time or miles traveled, at the top of and prior to descending any grade upon which the Department of Transportation has declared a speed limit for trucks of less than 55 miles per hour as provided by Section 22407. The inspection shall be made off the roadway.
  - (3) Regardless of elapsed time or miles traveled, at any location designated in regulations of the department as a required inspection stop.