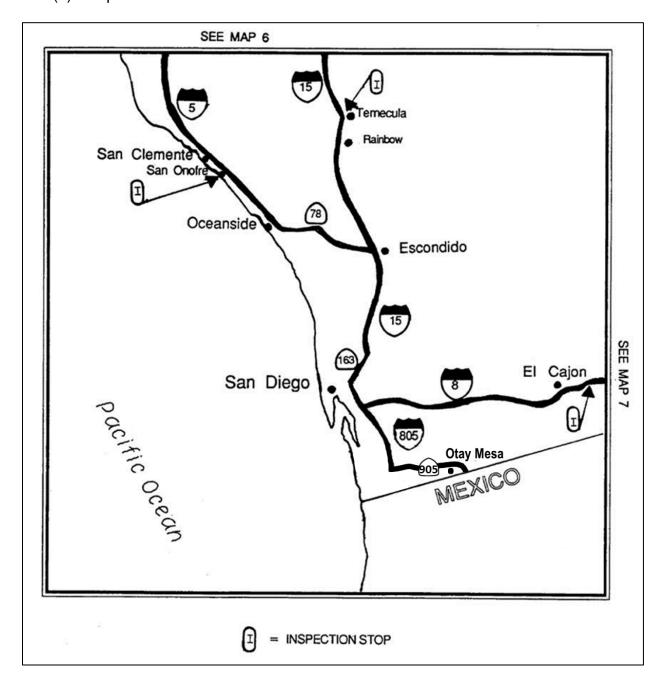

- (b) The department shall, by regulation, designate through routes in this state which are to be used for the transportation of inhalation hazards. The department may also designate separate through routes for the transportation of inhalation hazards composed of any chemical rocket propellant specified in Section 32050. The Department of Transportation shall assist the department in developing the recommended routes. The department shall hold public hearings in each field operation division of the department in which are located proposed routes. In recommending the through routes, the department shall do both of the following:
  - (1) Perform a risk assessment which shall include, but not be limited to, consideration of the population density, capabilities of the emergency response personnel near the proposed routes, and the safety of the roadways.
  - (2) Consult with officials having the responsibility for the prevention and suppression of fire in communities in which are located the proposed routes, the representatives of persons engaged in the transportation of inhalation hazards, manufacturers of inhalation hazards, and the State Fire Marshal.
- (c) The department shall prepare for distribution to persons engaged in the transportation of inhalation hazards maps which clearly indicate the routes which are to be used for the transportation of inhalation hazards.
- (d) The department shall prepare for distribution to persons engaged in the transportation of inhalation hazards a list of locations of required inspection stops and safe stopping places and shall revise the list to keep it current.
- (e) Until other routes are designated by the department for the transportation of chemical rocket propellants pursuant to subdivision (b), the designated through routes for the transportation of chemical rocket propellants to Vandenberg Air Force Base shall be those routes designated in the letter of agreement between the department and the United States Department of the Air Force executed in 1992.

#### 5. CALIFORNIA VEHICLE CODE, SECTION 32103. REQUIRED MAPS.

(a) Every motor carrier shall make available in each vehicle used in the transportation of inhalation hazards the latest map showing the routes to be used for the transportation of inhalation hazards and a list of the safe stopping places and inspection stops for vehicles transporting inhalation hazards as prescribed by regulations of the department. The carrier shall require that the driver be thoroughly familiar with this division before operating any vehicle in the transportation of inhalation hazards.

- (c) Inspection of the following items of equipment shall be made immediately preceding the actual transportation of an inhalation hazard:
  - (1) Brakes and the brake system.
  - (2) Steering, connection devices, and lighting systems.
  - (3) All tires.
  - (4) All supplemental equipment as required by Section 32106.
- (d) En route inspection of tires and brakes on vehicles transporting inhalation hazards shall be performed at the following locations:
  - (1) At an inspection stop at least every four hours or 150 miles traveled, whichever occurs first, or as close thereto as is practicable, depending upon the proximity of those inspection stops.
  - (2) Regardless of elapsed time or miles traveled, at the top of and prior to descending any grade upon which the Department of Transportation has declared a speed limit for trucks of less than 55 miles per hour as provided by Section 22407. The inspection shall be made off the roadway.
  - (3) Regardless of elapsed time or miles traveled, at any location designated in regulations of the department as a required inspection stop.