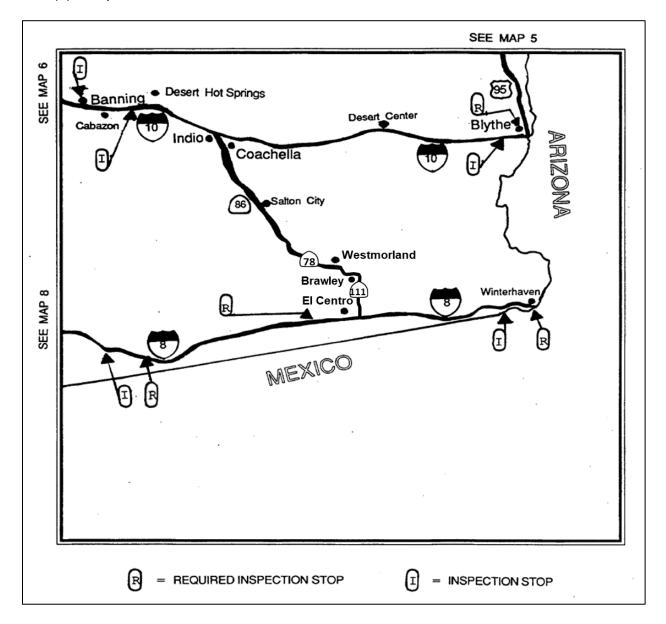

- (b) The department shall, by regulation, designate through routes in this state which are to be used for the transportation of inhalation hazards. The department may also designate separate through routes for the transportation of inhalation hazards composed of any chemical rocket propellant specified in Section 32050. The Department of Transportation shall assist the department in developing the recommended routes. The department shall hold public hearings in each field operation division of the department in which are located proposed routes. In recommending the through routes, the department shall do both of the following:
  - (1) Perform a risk assessment which shall include, but not be limited to, consideration of the population density, capabilities of the emergency response personnel near the proposed routes, and the safety of the roadways.
  - (2) Consult with officials having the responsibility for the prevention and suppression of fire in communities in which are located the proposed routes, the representatives of persons engaged in the transportation of inhalation hazards, manufacturers of inhalation hazards, and the State Fire Marshal.
- (c) The department shall prepare for distribution to persons engaged in the transportation of inhalation hazards maps which clearly indicate the routes which are to be used for the transportation of inhalation hazards.
- (d) The department shall prepare for distribution to persons engaged in the transportation of inhalation hazards a list of locations of required inspection stops and safe stopping places and shall revise the list to keep it current.
- (e) Until other routes are designated by the department for the transportation of chemical rocket propellants pursuant to subdivision (b), the designated through routes for the transportation of chemical rocket propellants to Vandenberg Air Force Base shall be those routes designated in the letter of agreement between the department and the United States Department of the Air Force executed in 1992.

#### 5. CALIFORNIA VEHICLE CODE, SECTION 32103. REQUIRED MAPS.

(a) Every motor carrier shall make available in each vehicle used in the transportation of inhalation hazards the latest map showing the routes to be used for the transportation of inhalation hazards and a list of the safe stopping places and inspection stops for vehicles transporting inhalation hazards as prescribed by regulations of the department. The carrier shall require that the driver be thoroughly familiar with this division before operating any vehicle in the transportation of inhalation hazards.

- (c) Inspection of the following items of equipment shall be made immediately preceding the actual transportation of an inhalation hazard:
  - (1) Brakes and the brake system.
  - (2) Steering, connection devices, and lighting systems.
  - (3) All tires.
  - (4) All supplemental equipment as required by Section 32106.
- (d) En route inspection of tires and brakes on vehicles transporting inhalation hazards shall be performed at the following locations:
  - (1) At an inspection stop at least every four hours or 150 miles traveled, whichever occurs first, or as close thereto as is practicable, depending upon the proximity of those inspection stops.
  - (2) Regardless of elapsed time or miles traveled, at the top of and prior to descending any grade upon which the Department of Transportation has declared a speed limit for trucks of less than 55 miles per hour as provided by Section 22407. The inspection shall be made off the roadway.
  - (3) Regardless of elapsed time or miles traveled, at any location designated in regulations of the department as a required inspection stop.