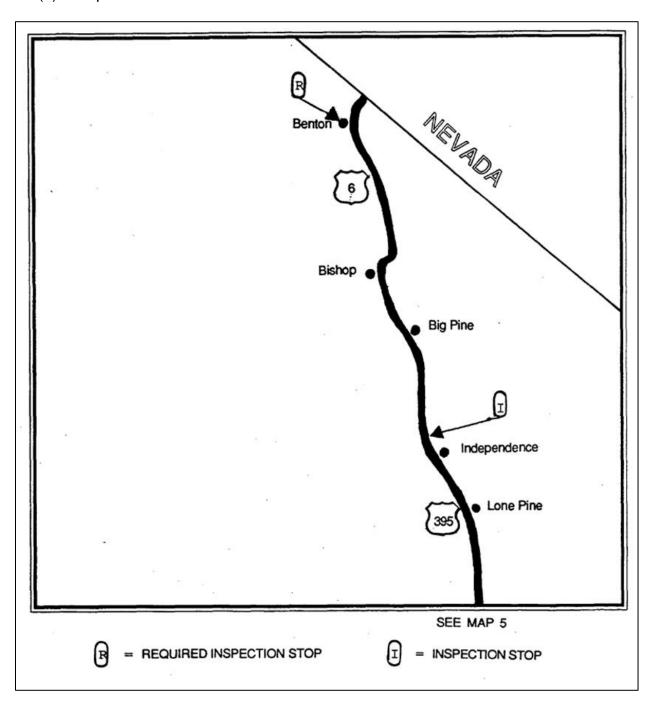

- (b) The department shall, by regulation, designate through routes in this state which are to be used for the transportation of inhalation hazards. The department may also designate separate through routes for the transportation of inhalation hazards composed of any chemical rocket propellant specified in Section 32050. The Department of Transportation shall assist the department in developing the recommended routes. The department shall hold public hearings in each field operation division of the department in which are located proposed routes. In recommending the through routes, the department shall do both of the following:
  - (1) Perform a risk assessment which shall include, but not be limited to, consideration of the population density, capabilities of the emergency response personnel near the proposed routes, and the safety of the roadways.
  - (2) Consult with officials having the responsibility for the prevention and suppression of fire in communities in which are located the proposed routes, the representatives of persons engaged in the transportation of inhalation hazards, manufacturers of inhalation hazards, and the State Fire Marshal.
- (c) The department shall prepare for distribution to persons engaged in the transportation of inhalation hazards maps which clearly indicate the routes which are to be used for the transportation of inhalation hazards.
- (d) The department shall prepare for distribution to persons engaged in the transportation of inhalation hazards a list of locations of required inspection stops and safe stopping places and shall revise the list to keep it current.
- (e) Until other routes are designated by the department for the transportation of chemical rocket propellants pursuant to subdivision (b), the designated through routes for the transportation of chemical rocket propellants to Vandenberg Air Force Base shall be those routes designated in the letter of agreement between the department and the United States Department of the Air Force executed in 1992.

- (c) Inspection of the following items of equipment shall be made immediately preceding the actual transportation of an inhalation hazard:
  - (1) Brakes and the brake system.
  - (2) Steering, connection devices, and lighting systems.
  - (3) All tires.
  - (4) All supplemental equipment as required by Section 32106.
- (d) En route inspection of tires and brakes on vehicles transporting inhalation hazards shall be performed at the following locations:
  - (1) At an inspection stop at least every four hours or 150 miles traveled, whichever occurs first, or as close thereto as is practicable, depending upon the proximity of those inspection stops.
  - (2) Regardless of elapsed time or miles traveled, at the top of and prior to descending any grade upon which the Department of Transportation has declared a speed limit for trucks of less than 55 miles per hour as provided by Section 22407. The inspection shall be made off the roadway.
  - (3) Regardless of elapsed time or miles traveled, at any location designated in regulations of the department as a required inspection stop.