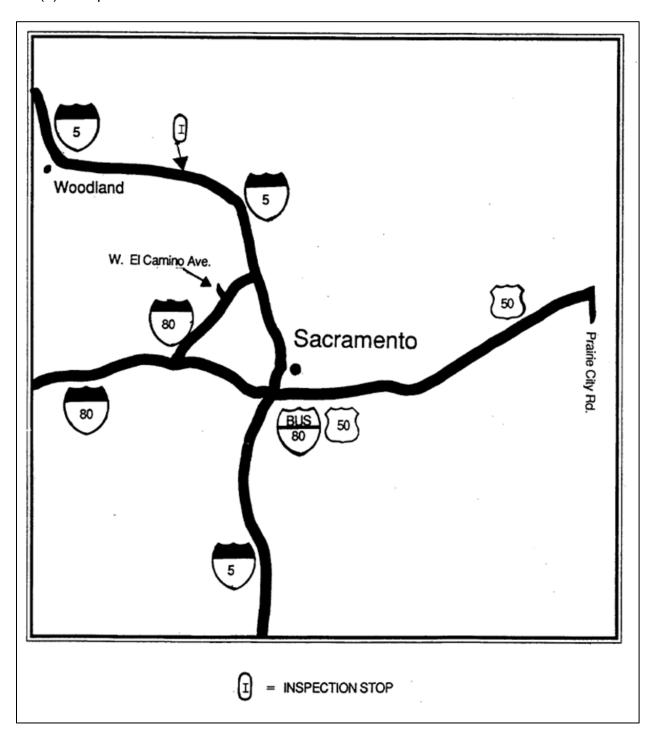

- (b) The department shall, by regulation, designate through routes in this state which are to be used for the transportation of inhalation hazards. The department may also designate separate through routes for the transportation of inhalation hazards composed of any chemical rocket propellant specified in Section 32050. The Department of Transportation shall assist the department in developing the recommended routes. The department shall hold public hearings in each field operation division of the department in which are located proposed routes. In recommending the through routes, the department shall do both of the following:
  - (1) Perform a risk assessment which shall include, but not be limited to, consideration of the population density, capabilities of the emergency response personnel near the proposed routes, and the safety of the roadways.
  - (2) Consult with officials having the responsibility for the prevention and suppression of fire in communities in which are located the proposed routes, the representatives of persons engaged in the transportation of inhalation hazards, manufacturers of inhalation hazards, and the State Fire Marshal.
- (c) The department shall prepare for distribution to persons engaged in the transportation of inhalation hazards maps which clearly indicate the routes which are to be used for the transportation of inhalation hazards.
- (d) The department shall prepare for distribution to persons engaged in the transportation of inhalation hazards a list of locations of required inspection stops and safe stopping places and shall revise the list to keep it current.
- (e) Until other routes are designated by the department for the transportation of chemical rocket propellants pursuant to subdivision (b), the designated through routes for the transportation of chemical rocket propellants to Vandenberg Air Force Base shall be those routes designated in the letter of agreement between the department and the United States Department of the Air Force executed in 1992.