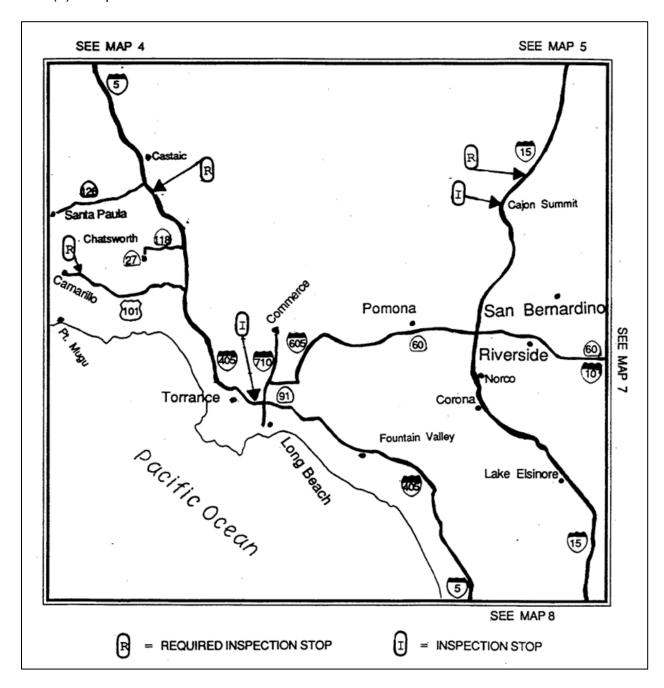

- (b) The department shall, by regulation, designate through routes in this state which are to be used for the transportation of inhalation hazards. The department may also designate separate through routes for the transportation of inhalation hazards composed of any chemical rocket propellant specified in Section 32050. The Department of Transportation shall assist the department in developing the recommended routes. The department shall hold public hearings in each field operation division of the department in which are located proposed routes. In recommending the through routes, the department shall do both of the following:
  - (1) Perform a risk assessment which shall include, but not be limited to, consideration of the population density, capabilities of the emergency response personnel near the proposed routes, and the safety of the roadways.
  - (2) Consult with officials having the responsibility for the prevention and suppression of fire in communities in which are located the proposed routes, the representatives of persons engaged in the transportation of inhalation hazards, manufacturers of inhalation hazards, and the State Fire Marshal.
- (c) The department shall prepare for distribution to persons engaged in the transportation of inhalation hazards maps which clearly indicate the routes which are to be used for the transportation of inhalation hazards.
- (d) The department shall prepare for distribution to persons engaged in the transportation of inhalation hazards a list of locations of required inspection stops and safe stopping places and shall revise the list to keep it current.
- (e) Until other routes are designated by the department for the transportation of chemical rocket propellants pursuant to subdivision (b), the designated through routes for the transportation of chemical rocket propellants to Vandenberg Air Force Base shall be those routes designated in the letter of agreement between the department and the United States Department of the Air Force executed in 1992.

#### 5. CALIFORNIA VEHICLE CODE, SECTION 32103. REQUIRED MAPS.

(a) Every motor carrier shall make available in each vehicle used in the transportation of inhalation hazards the latest map showing the routes to be used for the transportation of inhalation hazards and a list of the safe stopping places and inspection stops for vehicles transporting inhalation hazards as prescribed by regulations of the department. The carrier shall require that the driver be thoroughly familiar with this division before operating any vehicle in the transportation of inhalation hazards.

- (c) Inspection of the following items of equipment shall be made immediately preceding the actual transportation of an inhalation hazard:
  - (1) Brakes and the brake system.
  - (2) Steering, connection devices, and lighting systems.
  - (3) All tires.
  - (4) All supplemental equipment as required by Section 32106.
- (d) En route inspection of tires and brakes on vehicles transporting inhalation hazards shall be performed at the following locations:
  - (1) At an inspection stop at least every four hours or 150 miles traveled, whichever occurs first, or as close thereto as is practicable, depending upon the proximity of those inspection stops.
  - (2) Regardless of elapsed time or miles traveled, at the top of and prior to descending any grade upon which the Department of Transportation has declared a speed limit for trucks of less than 55 miles per hour as provided by Section 22407. The inspection shall be made off the roadway.
  - (3) Regardless of elapsed time or miles traveled, at any location designated in regulations of the department as a required inspection stop.