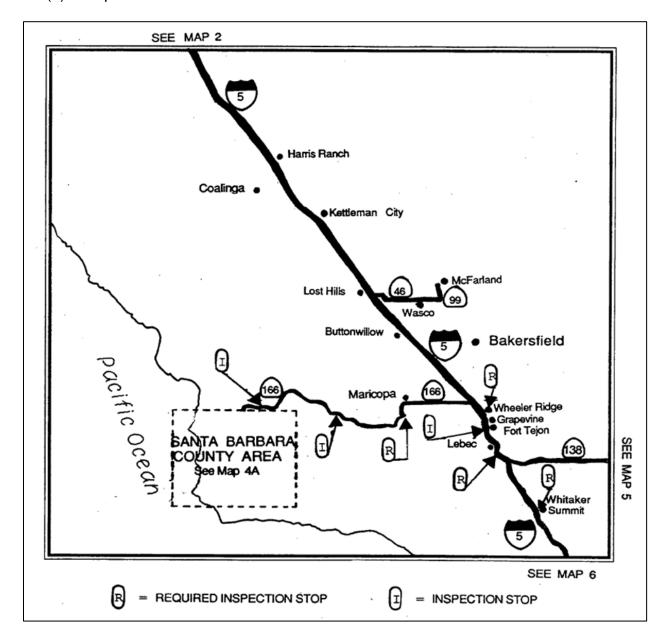

- (b) The department shall, by regulation, designate through routes in this state which are to be used for the transportation of inhalation hazards. The department may also designate separate through routes for the transportation of inhalation hazards composed of any chemical rocket propellant specified in Section 32050. The Department of Transportation shall assist the department in developing the recommended routes. The department shall hold public hearings in each field operation division of the department in which are located proposed routes. In recommending the through routes, the department shall do both of the following:
  - (1) Perform a risk assessment which shall include, but not be limited to, consideration of the population density, capabilities of the emergency response personnel near the proposed routes, and the safety of the roadways.
  - (2) Consult with officials having the responsibility for the prevention and suppression of fire in communities in which are located the proposed routes, the representatives of persons engaged in the transportation of inhalation hazards, manufacturers of inhalation hazards, and the State Fire Marshal.
- (c) The department shall prepare for distribution to persons engaged in the transportation of inhalation hazards maps which clearly indicate the routes which are to be used for the transportation of inhalation hazards.
- (d) The department shall prepare for distribution to persons engaged in the transportation of inhalation hazards a list of locations of required inspection stops and safe stopping places and shall revise the list to keep it current.
- (e) Until other routes are designated by the department for the transportation of chemical rocket propellants pursuant to subdivision (b), the designated through routes for the transportation of chemical rocket propellants to Vandenberg Air Force Base shall be those routes designated in the letter of agreement between the department and the United States Department of the Air Force executed in 1992.

- (c) Inspection of the following items of equipment shall be made immediately preceding the actual transportation of an inhalation hazard:
  - (1) Brakes and the brake system.
  - (2) Steering, connection devices, and lighting systems.
  - (3) All tires.
  - (4) All supplemental equipment as required by Section 32106.
- (d) En route inspection of tires and brakes on vehicles transporting inhalation hazards shall be performed at the following locations:
  - (1) At an inspection stop at least every four hours or 150 miles traveled, whichever occurs first, or as close thereto as is practicable, depending upon the proximity of those inspection stops.
  - (2) Regardless of elapsed time or miles traveled, at the top of and prior to descending any grade upon which the Department of Transportation has declared a speed limit for trucks of less than 55 miles per hour as provided by Section 22407. The inspection shall be made off the roadway.
  - (3) Regardless of elapsed time or miles traveled, at any location designated in regulations of the department as a required inspection stop.