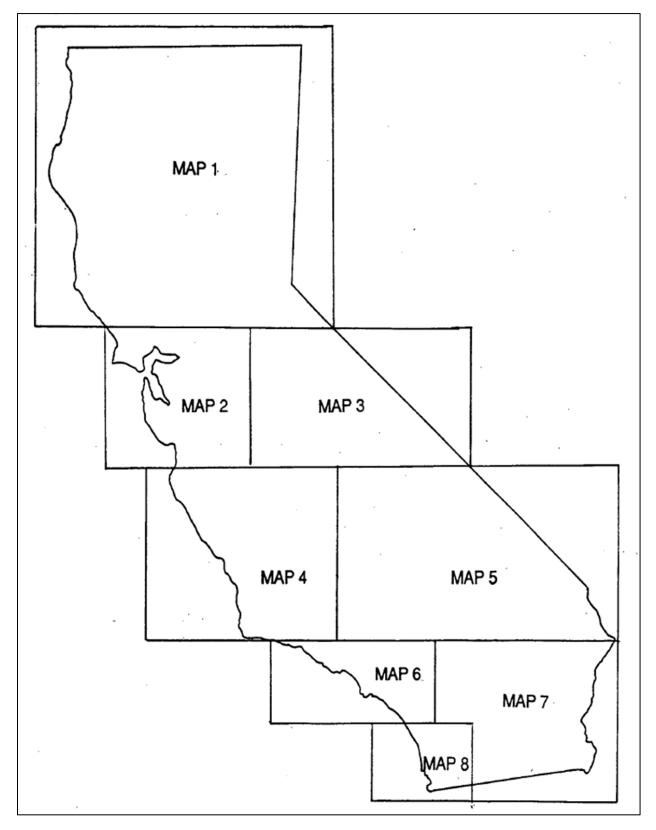

- (b) The department shall, by regulation, designate through routes in this state which are to be used for the transportation of inhalation hazards. The department may also designate separate through routes for the transportation of inhalation hazards composed of any chemical rocket propellant specified in Section 32050. The Department of Transportation shall assist the department in developing the recommended routes. The department shall hold public hearings in each field operation division of the department in which are located proposed routes. In recommending the through routes, the department shall do both of the following:
  - (1) Perform a risk assessment which shall include, but not be limited to, consideration of the population density, capabilities of the emergency response personnel near the proposed routes, and the safety of the roadways.
  - (2) Consult with officials having the responsibility for the prevention and suppression of fire in communities in which are located the proposed routes, the representatives of persons engaged in the transportation of inhalation hazards, manufacturers of inhalation hazards, and the State Fire Marshal.
- (c) The department shall prepare for distribution to persons engaged in the transportation of inhalation hazards maps which clearly indicate the routes which are to be used for the transportation of inhalation hazards.
- (d) The department shall prepare for distribution to persons engaged in the transportation of inhalation hazards a list of locations of required inspection stops and safe stopping places and shall revise the list to keep it current.
- (e) Until other routes are designated by the department for the transportation of chemical rocket propellants pursuant to subdivision (b), the designated through routes for the transportation of chemical rocket propellants to Vandenberg Air Force Base shall be those routes designated in the letter of agreement between the department and the United States Department of the Air Force executed in 1992.