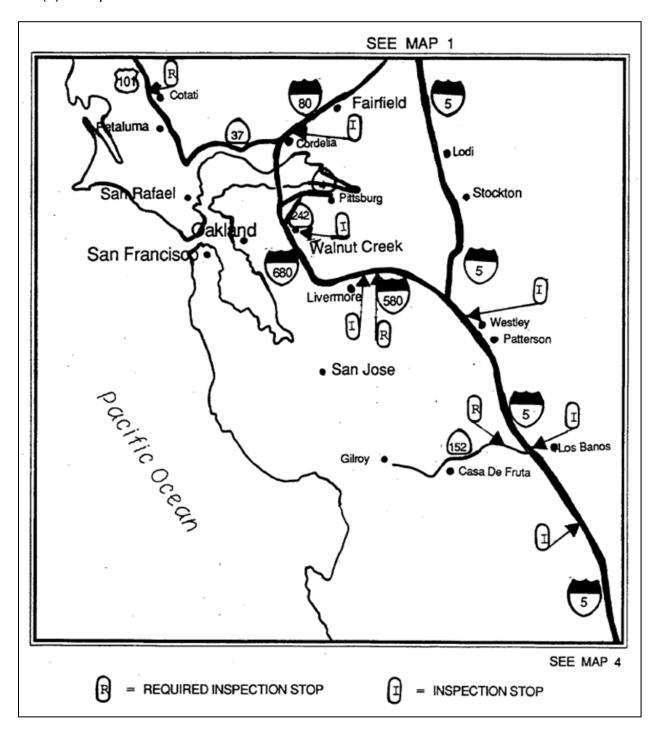

- (b) The department shall, by regulation, designate through routes in this state which are to be used for the transportation of inhalation hazards. The department may also designate separate through routes for the transportation of inhalation hazards composed of any chemical rocket propellant specified in Section 32050. The Department of Transportation shall assist the department in developing the recommended routes. The department shall hold public hearings in each field operation division of the department in which are located proposed routes. In recommending the through routes, the department shall do both of the following:
  - (1) Perform a risk assessment which shall include, but not be limited to, consideration of the population density, capabilities of the emergency response personnel near the proposed routes, and the safety of the roadways.
  - (2) Consult with officials having the responsibility for the prevention and suppression of fire in communities in which are located the proposed routes, the representatives of persons engaged in the transportation of inhalation hazards, manufacturers of inhalation hazards, and the State Fire Marshal.
- (c) The department shall prepare for distribution to persons engaged in the transportation of inhalation hazards maps which clearly indicate the routes which are to be used for the transportation of inhalation hazards.
- (d) The department shall prepare for distribution to persons engaged in the transportation of inhalation hazards a list of locations of required inspection stops and safe stopping places and shall revise the list to keep it current.
- (e) Until other routes are designated by the department for the transportation of chemical rocket propellants pursuant to subdivision (b), the designated through routes for the transportation of chemical rocket propellants to Vandenberg Air Force Base shall be those routes designated in the letter of agreement between the department and the United States Department of the Air Force executed in 1992.

- (c) Inspection of the following items of equipment shall be made immediately preceding the actual transportation of an inhalation hazard:
  - (1) Brakes and the brake system.
  - (2) Steering, connection devices, and lighting systems.
  - (3) All tires.
  - (4) All supplemental equipment as required by Section 32106.
- (d) En route inspection of tires and brakes on vehicles transporting inhalation hazards shall be performed at the following locations:
  - (1) At an inspection stop at least every four hours or 150 miles traveled, whichever occurs first, or as close thereto as is practicable, depending upon the proximity of those inspection stops.
  - (2) Regardless of elapsed time or miles traveled, at the top of and prior to descending any grade upon which the Department of Transportation has declared a speed limit for trucks of less than 55 miles per hour as provided by Section 22407. The inspection shall be made off the roadway.
  - (3) Regardless of elapsed time or miles traveled, at any location designated in regulations of the department as a required inspection stop.