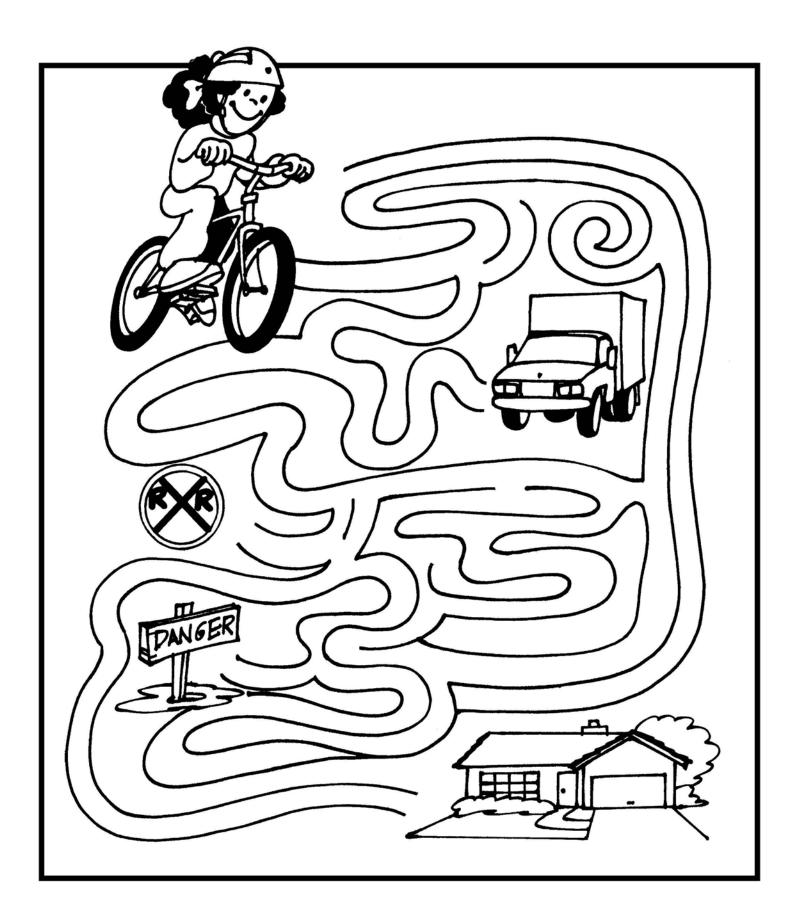

| Ο | R | С | Y | С                                                                                                                                                                                                                         | L | Е | Α | Ν | В |

By Phil Konstantin

## CHP "Find a word" puzzle for kids



Always ride on the RIGHT side of the roadin the same direction as traffic.



You are required to obey all traffic control signs and signals while riding your bike.



For safe night riding wear bright colored clothes and have reflectors and a headlight on your bike!



Find the safe path to Chipper's home.



## Does your bike PASS?

## Department of California Highway Patrol BICYCLE SAFETY CHECK RECORD



| EQUIPN | YES                                                  | NO |  |
|--------|------------------------------------------------------|----|--|
| 1.     | HANDLEBARS - properly adjusted                       |    |  |
| 2.     | PEDALS - turn freely                                 |    |  |
| 3.     | BRAKES - properly adjusted                           |    |  |
| 4.     | LIGHTS - good condition (required for night use)     |    |  |
| 5.     | REFLECTORS - good condition                          |    |  |
| 6.     | SEAT - solid, properly adjusted for height of rider  |    |  |
| 7.     | FRAME - no cracks or breaks                          |