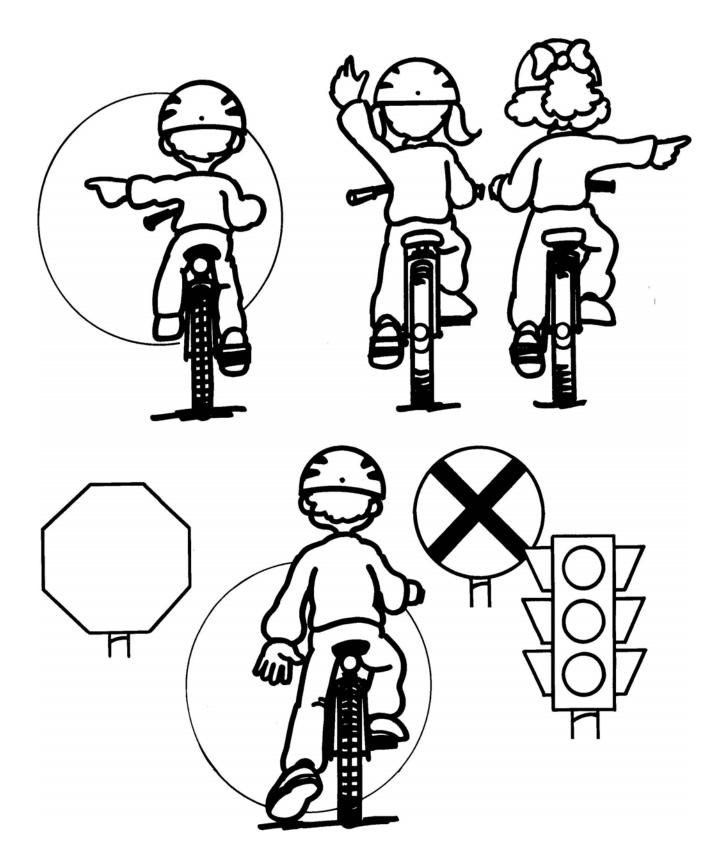

## CHP "Find a word" puzzle for kids

Always ride on the RIGHT side of the roadin the same direction as traffic.

You are required to obey all traffic control signs and signals while riding your bike.

For safe night riding wear bright colored clothes and have reflectors and a headlight on your bike!