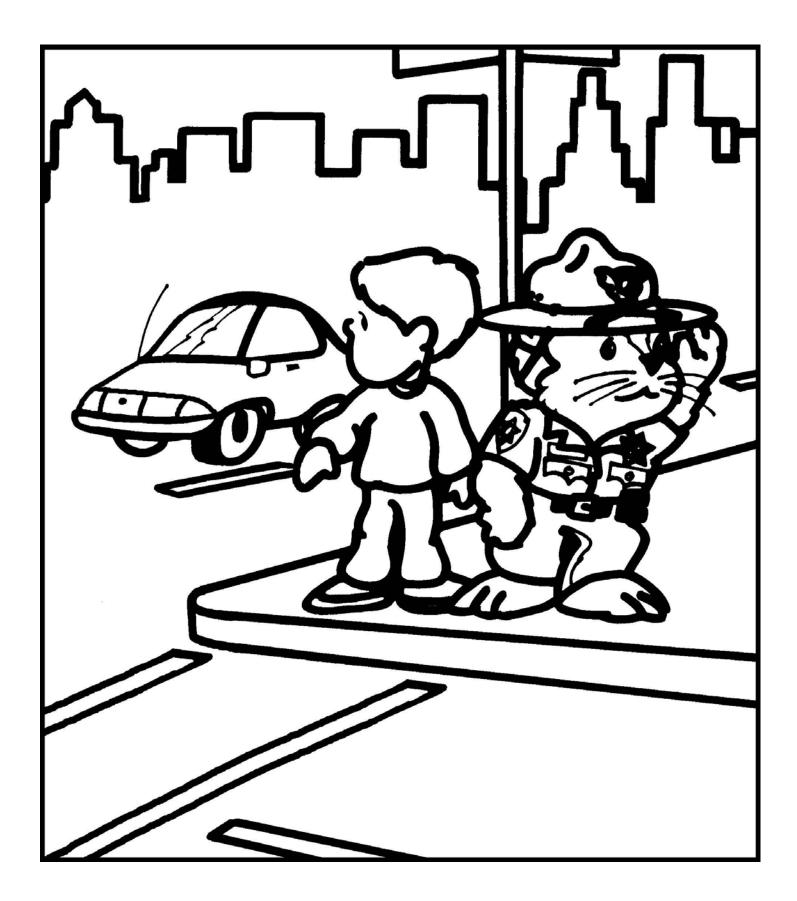

Chipper says: "Don't follow toys into the road!"

Look in all directions before crossing the street!

Cars can't think . . .walkers must stay out of the way.

Always wear protective gear whenrollerblading or riding your skateboard.