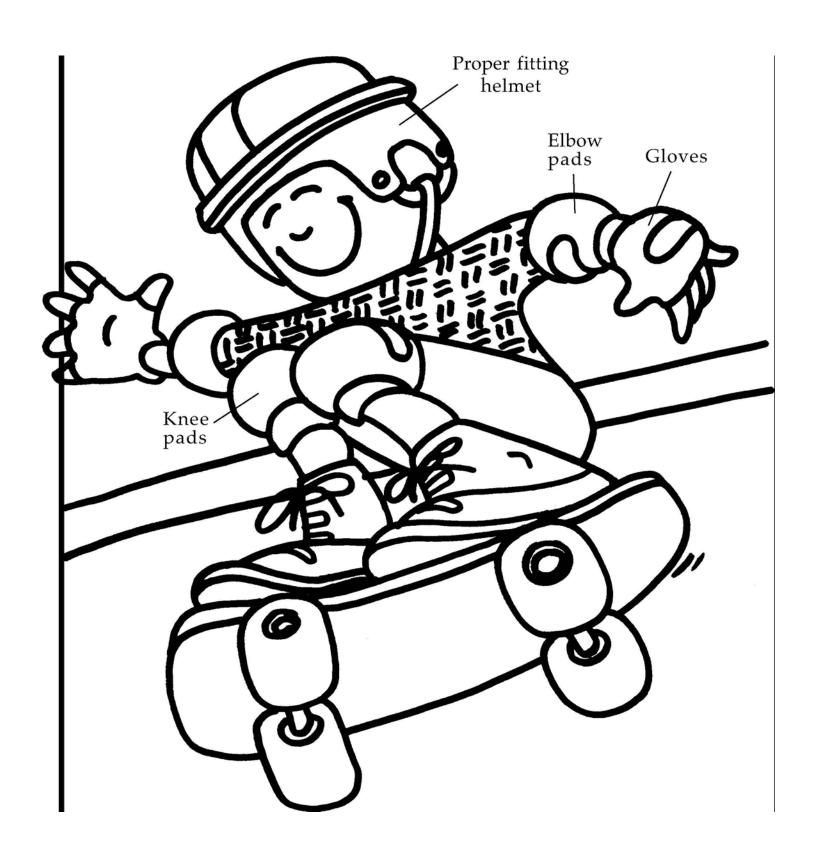

Chipper says: "Don't follow toys into the road!"

Look in all directions before crossing the street!

Cars can't think . . .walkers must stay out of the way.

Always wear protective gear whenrollerblading or riding your skateboard.