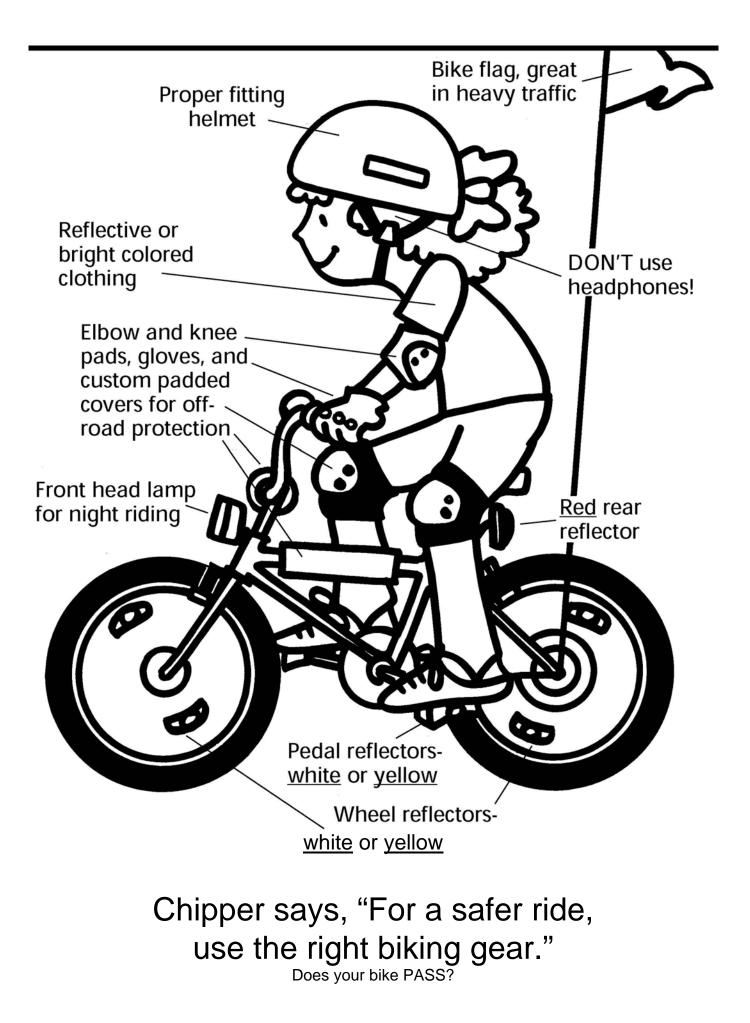

| Ο | R | С | Y | С                                                                                                                                                                                                                         | L | Е | Α | Ν | В |

By Phil Konstantin

## CHP "Find a word" puzzle for kids



Always ride on the RIGHT side of the roadin the same direction as traffic.



You are required to obey all traffic control signs and signals while riding your bike.



For safe night riding wear bright colored clothes and have reflectors and a headlight on your bike!



Find the safe path to Chipper's home.



## Does your bike PASS?

## Department of California Highway Patrol BICYCLE SAFETY CHECK RECORD



| EQUIPN | YES                                                  | NO |  |
|--------|------------------------------------------------------|----|--|
| 1.     | HANDLEBARS - properly adjusted                       |    |  |
| 2.     | PEDALS - turn freely                                 |    |  |
| 3.     | BRAKES - properly adjusted                           |    |  |
| 4.     | LIGHTS - good condition (required for night use)     |    |  |
| 5.     | REFLECTORS - good condition                          |    |  |
| 6.     | SEAT - solid, properly adjusted for height of rider  |    |  |
| 7.     | FRAME - no cracks or breaks                          |    |  |
| 8.     | HAND GRIPS - tight