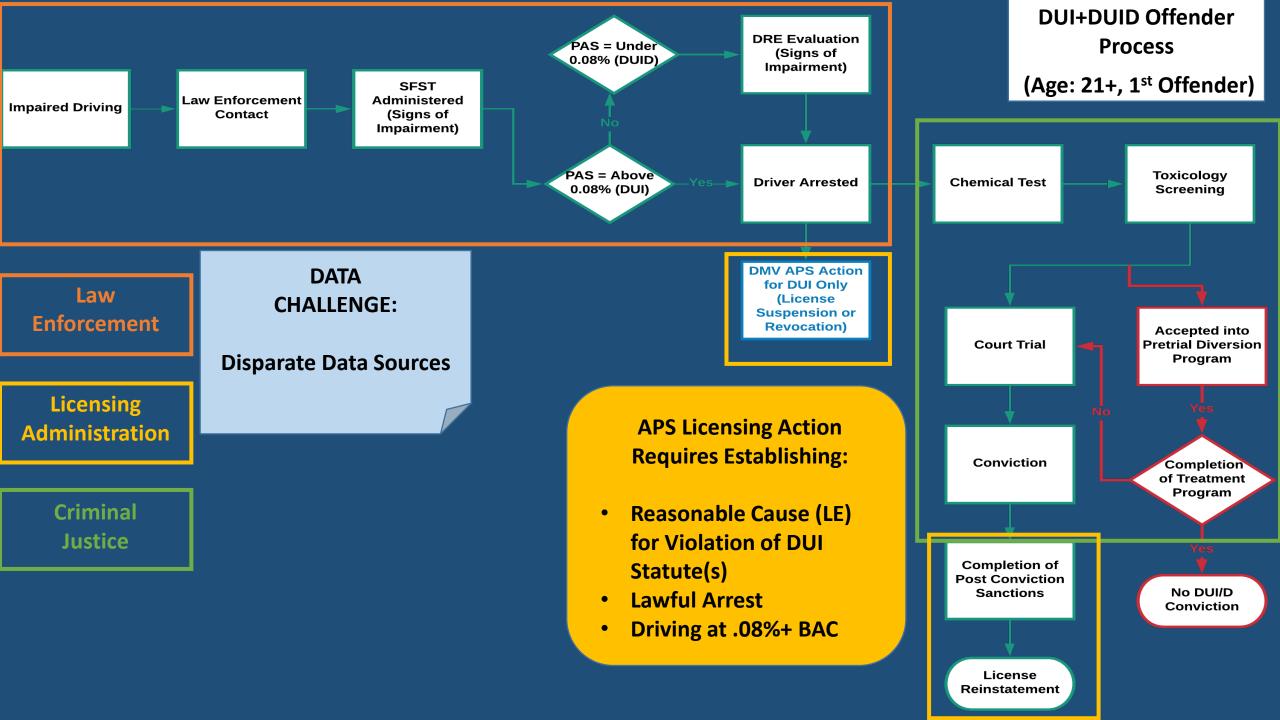

#### Overview

- DUI+DUID Offender Process
- Common Impaired Driving Outcome Metrics:
  - DUI+DUID Arrests
  - Alcohol- & Drug-Involved Crashes
- Impaired Driving Research: The Road Ahead

continued on reverse

#### Overview

- DUI+DUID Offender Process Overview
- Common Impaired Driving Outcome Metrics:
  - DUI/D Arrests
  - Alcohol- & Drug-Involved Crashes
- Impaired Driving Research: The Road Ahead

#### Overview

- DUI+DUID Offender Process
- Common Impaired Driving Outcome Metrics:
  - DUI/D Arrests
  - Alcohol- & Drug-Involved Crashes
- Impaired Driving Research: The Road Ahead

Data Source: iSWITRS (CHP)