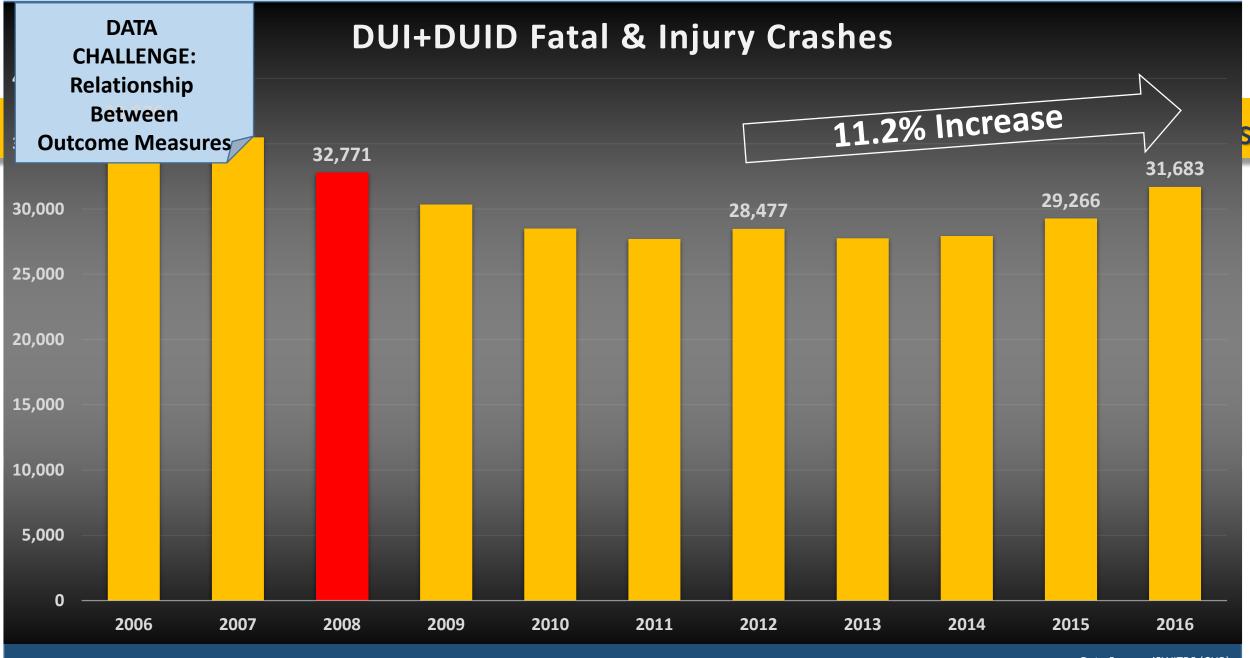

# Data Challenges Summary:

- Disparate Data Sources
- Outcome Measure Definition(s)
- Relationship Between
   Outcome Measures